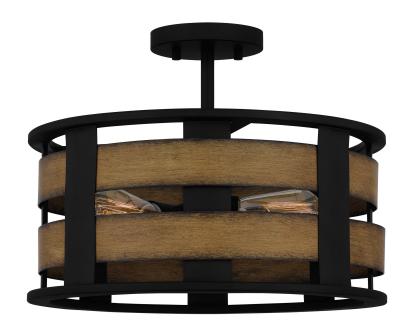

#### QSF5337MBK

Milton Semi-Flush Mount Matte Black

# **DETAILS**

Material: Steel

#### **LAMPING**

Light Source: Incandescent

Bulb Included: No

Bulb Type: Medium Base

Bulb Quantity: 3

Watts per Bulb: 100