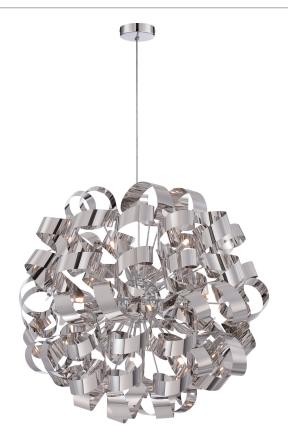

#### **RBN2831C**

Ribbons Pendant Polished Chrome

### **DETAILS**

Material: Steel