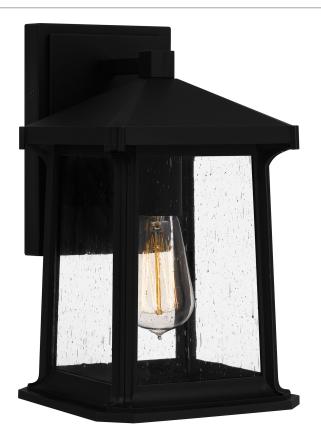

# SAT8407MBK

Satterfield Outdoor Lantern Matte Black

# **DETAILS**

Material: COASTAL ARMOUR

Glass/Shade Description: Clear Seedy Glass -

Glass - Seeded