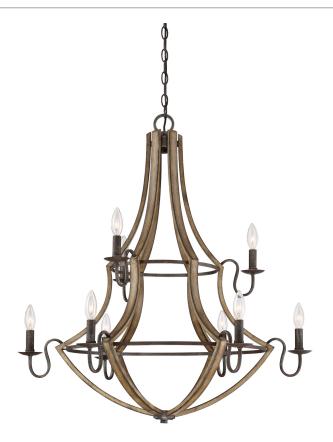

#### SHR5009RK

Shire Chandelier Rustic Black

## **DIMENSIONS**

Dimensions: 32.50" W x 34.75" H x 32.50" D

Overall Height: 136.5"

Canopy Dimensions: 5.00"W x 5.00"D

Chain/Downrod Length: 8'

Weight: 14.50 lbs

### **DETAILS**

Material: Steel