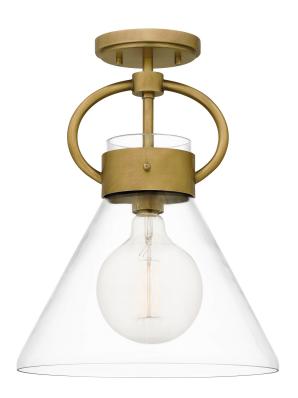

#### **WBS1712WS**

Webster Semi-Flush Mount Weathered Brass

# DETAILS

Material: Steel

Glass/Shade Description: Clear Glass - Glass

## **DIMENSIONS**

Dimensions: 12" W x 14.75" H x 12" D

Canopy Dimensions: 5.00"W x 0.75"D

Weight: 5.00 lbs

We reserve the right to revise the design of components of any product due to parts availability or change in our Listed Mark standards without assuming any obligation or liability to modify any products previously manufactured and without notice. This literature depicts a product DESIGN that is the SOLE and EXCLUSIVE PROPERTY of Quoizel Inc. Compliance with U.S. COPYRIGHT and PATENT requirements, notification is hereby presented in this form that this literature, or this product depicts, is NOT to be copied, altered or used in any manner without the express written consent of, or contray to the best interests of Quoizel Inc. 03/31/2013