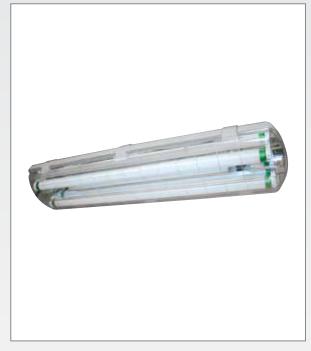

## FW2-2T8 WET LOCATION FLUORESCENT

The FW2 fluorescent fixture is designed for rough service and wet location applications. The FW4 has a low profile 3-3/4" (10cm) polycarbonate enclosure and lens, which is vandal resistant and UV stabilized. All hardware is rust proof. Ideal for tunnels, canopies, shipping docks, refrigerated areas or any non-hazardous environment that requires a wet location listing. Each unit is shipped with spare lens clips. Every box has a template for ease of marking for a faster installation. Also available in a 4 foot version in T8 or T5 please see FW4-2T8 or FW4-2T5.

**HOUSING** Polycarbonate, UV stabilized. Conduit entries at either end.

**LENS** Polycarbonate, UV stabilized, and is retained to the housing with six clips.

**REFLECTOR** Specular aluminum reflector and is tethered to the housing for ease of installation.

**BALLAST** Electronic instant start 120/277, 347 ballast for 2 T8 lamps. Ballast has quick disconnects for ease of ballast replacement.

**INSTALLATION** For ceiling, surface or pendant mounting.

**HARDWARE** All hardware is rust proof.

LAMPS Not included.

**OPTIONS** Stainless steel clips, shipped separately.

RATING IP65

**APPROVAL** cULus

NOT FOR USE IN CAR-WASH FACILITIES.