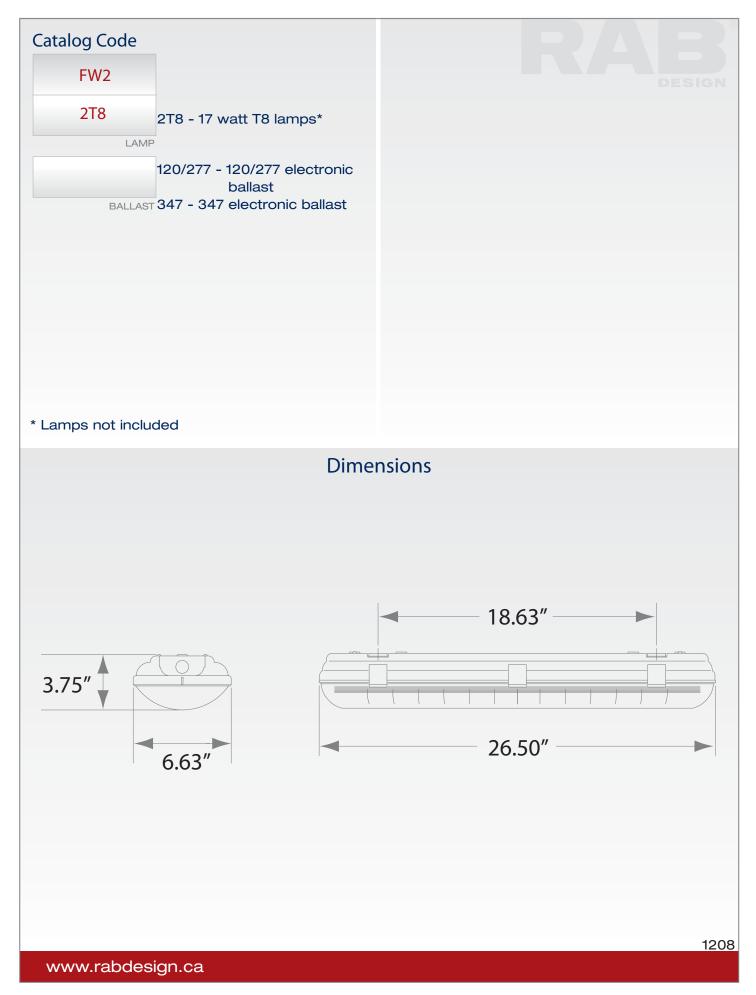

**BALLAST** Electronic instant start 120/277, 347 ballast for 2 T8 lamps. Ballast has quick disconnects for ease of ballast replacement.

**INSTALLATION** For ceiling, surface or pendant mounting.

**HARDWARE** All hardware is rust proof.

LAMPS Not included.

**OPTIONS** Stainless steel clips, shipped separately.

RATING IP65

**APPROVAL** cULus

NOT FOR USE IN CAR-WASH FACILITIES.