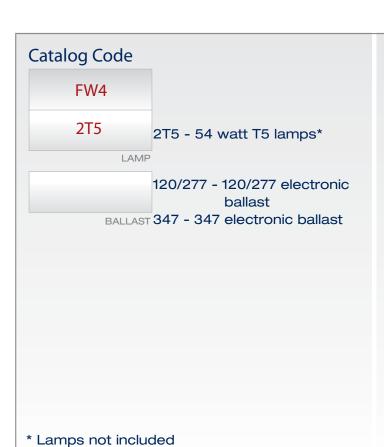

**BALLAST** Electronic instant start 120/277, 347 ballast for 2 T5 lamps. Ballast has quick disconnects for ease of ballast replacement.

**INSTALLATION** For ceiling, surface or pendant mounting.

**HARDWARE** All hardware is rust proof.

LAMPS Not included.

**OPTIONS** Stainless steel clips, shipped separately.

RATING IP65,

**APPROVAL** cULus

NOT FOR USE IN CAR-WASH FACILITIES.

1208