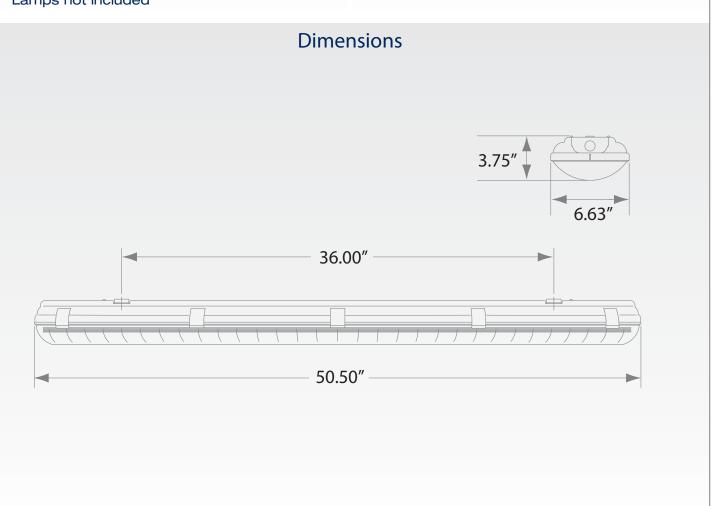

## **FW4-2T5 WET LOCATION FLUORESCENT**

The FW4 fluorescent fixture is designed for rough service and wet location applications. The FW4 has a low profile 3-3/4" (10cm) polycarbonate enclosure and lens, which is vandal resistant and UV stabilized. All hardware is rust proof. Ideal for tunnels, canopies, shipping docks, refrigerated areas or any non-hazardous environment that requires a wet location listing. Each unit is shipped with spare lens clips. Every box has a template for ease of marking for a faster installation. Also available in a T8 in a 2 foot and 4 foot version. Please see FW2-2T8 and FW4-2T8.