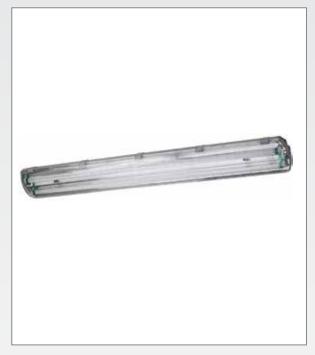

## **FW4-2T5 WET LOCATION FLUORESCENT**

The FW4 fluorescent fixture is designed for rough service and wet location applications. The FW4 has a low profile 3-3/4" (10cm) polycarbonate enclosure and lens, which is vandal resistant and UV stabilized. All hardware is rust proof. Ideal for tunnels, canopies, shipping docks, refrigerated areas or any non-hazardous environment that requires a wet location listing. Each unit is shipped with spare lens clips. Every box has a template for ease of marking for a faster installation. Also available in a T8 in a 2 foot and 4 foot version. Please see FW2-2T8 and FW4-2T8.

**HOUSING** Polycarbonate, UV stabilized. Conduit entries at either end.

**LENS** Polycarbonate, UV stabilized, and is retained to the housing with ten clips.

**REFLECTOR** Specular aluminum reflector and is tethered to the housing for ease of installation.