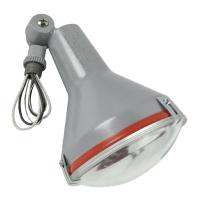

# HRL - HR FIXTURE WITH LENS

☆ MULTI-USE WEATHERPROOF

### CONSTRUCTION

- Rugged die-cast aluminum deluxe full-cup floodlight fixture with water resistant glass lens.
- Mounts to standard junction box covers, includes silicone gasket.
- Standard finish is grey. Available options include black, white or bronze powder coat paint finish.
- Replacement Lens with 3 aluminum brackets, screws and gasket available as option.

#### **FEATURES**

- Fully adjustable with serrated teeth for locking in place. 1/2" NPS threaded arm with locking nut.
- Medium base porcelain socket for Par38 lamp (150 Watt incandescent max).
- Lamp options include incandescent, CFL or LED. (Lamp not included.)
- See HR Series for full HR product family.