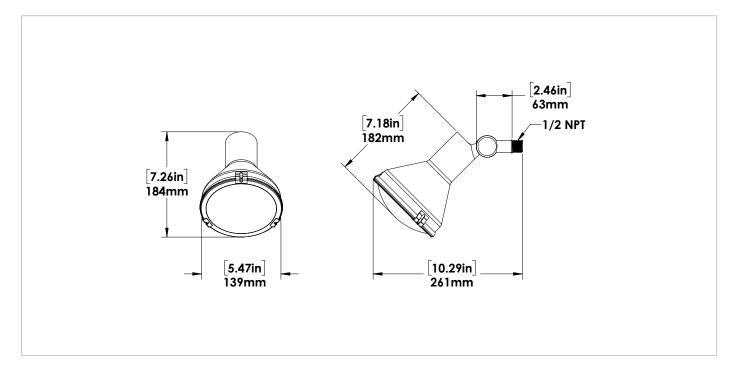

_\_\_\_

# HRL - HR FIXTURE WITH LENS

☆ MULTI-USE WEATHERPROOF



### CONSTRUCTION

- Rugged die-cast aluminum deluxe full-cup floodlight fixture with water resistant glass lens.
- Mounts to standard junction box covers, includes silicone gasket.
- Standard finish is grey. Available options include black, white or bronze powder coat paint finish.
- Replacement Lens with 3 aluminum brackets, screws and gasket available as option.

#### **FEATURES**

- Fully adjustable with serrated teeth for locking in place. 1/2" NPS threaded arm with locking nut.
- Medium base porcelain socket for Par38 lamp (150 Watt incandescent max).
- Lamp options include incandescent, CFL or LED. (Lamp not included.)
- See HR Series for full HR product family.

## 

**ALSO AVAILABLE IN:** 

White



### DIMENSIONS



### ORDER INFO

| STOCK CODE / DESCRIPTION                     |
|----------------------------------------------|
| 008329 HRL GREY HR FLOODLIGHT WITH LENS      |
| 094416 HRBL - BLACK HR FLOODLIGHT WITH LENS  |
| 020962 HRRL - BRONZE HR FLOODLIGHT WITH LENS |
|                                              |

096108 HRWL - WHITE HR FLOODLIGHT WITH LENS

019261 REPLACEMENT LENS WITH GASKET