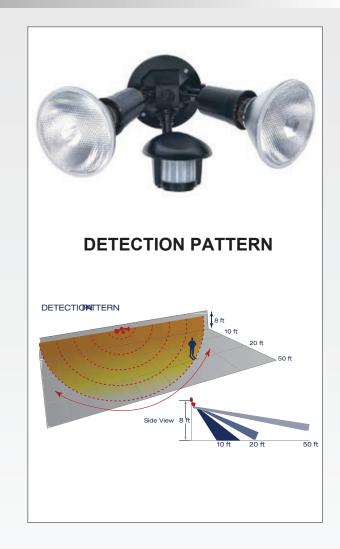

## **MS518-2 180 DEGREE OUTDOOR SENSOR**

MS518-2 sensor has a 180 degree view and comes with 2 Par holders and mounting plate. Turns lights on from 5 seconds to 12 minutes. Unit can be wired in parallel. Whenever the motion sensor detects motion the floodlights automatically turn on. Tested at -20°C start temperature. Available in black or white.

**PAR HOLDER** Injection molded plastic. Maximum 150 watt PAR38 lamp per socket.

**MOUNTING PLATE** Injection molded plastic with gasket.

**DETECTION** 180 degrees.

SWITCHING CAPACITY 300 watts maximum. Incandescent @ 120 volts.