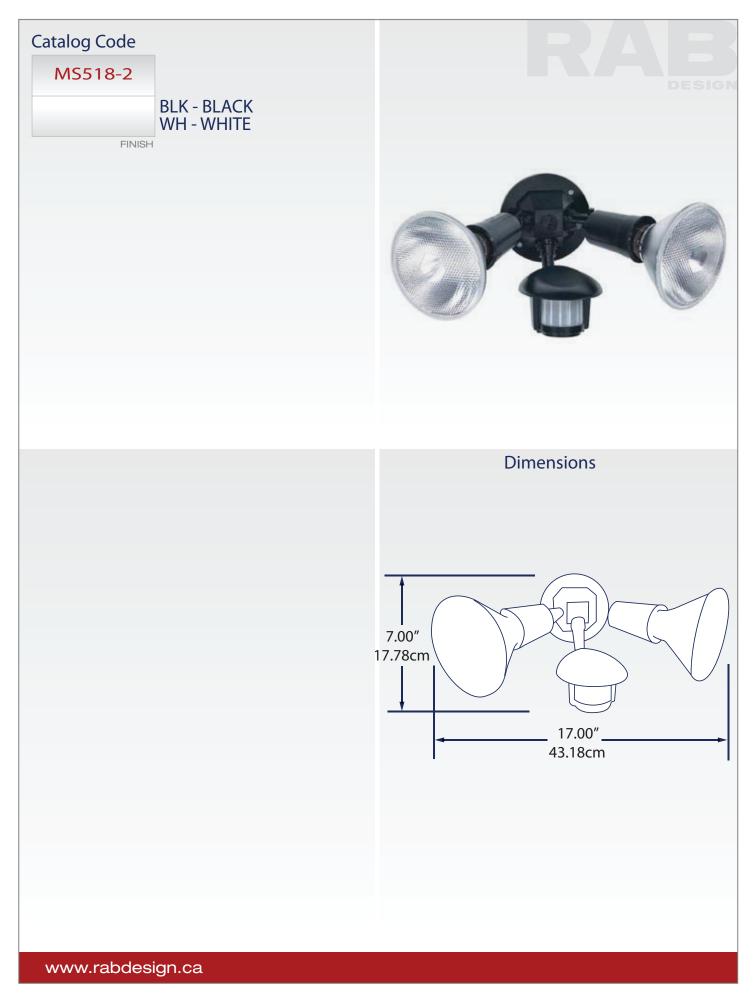

## **MS518-2 180 DEGREE OUTDOOR SENSOR**

MS518-2 sensor has a 180 degree view and comes with 2 Par holders and mounting plate. Turns lights on from 5 seconds to 12 minutes. Unit can be wired in parallel. Whenever the motion sensor detects motion the floodlights automatically turn on. Tested at -20°C start temperature. Available in black or white.

**PAR HOLDER** Injection molded plastic. Maximum 150 watt PAR38 lamp per socket.

**MOUNTING PLATE** Injection molded plastic with gasket.

**DETECTION** 180 degrees.

SWITCHING CAPACITY 300 watts maximum. Incandescent @ 120 volts.