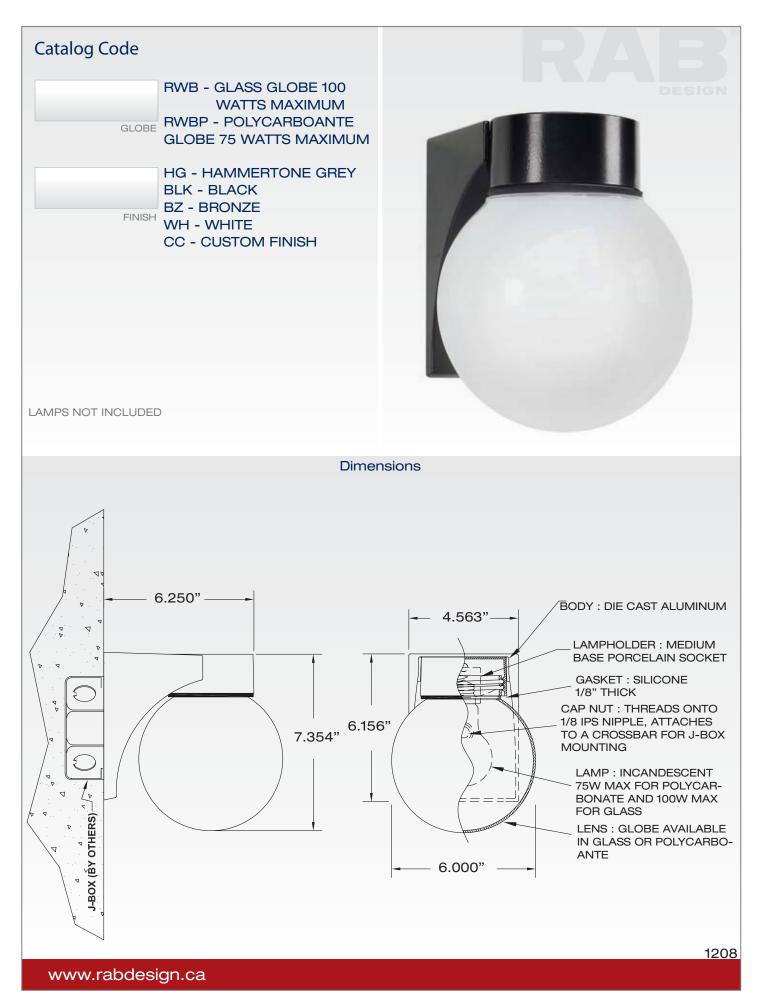

## **RWB / RWBP SERIES WALL MOUNT**

The RWB100 / RWBP100 is a wall mount incandescent fixture available with a glass or polycarbonate globe. The fitter is made of cast aluminum with a powder coat paint finish. Ideal for use indoors and outdoors for entry ways.

**FITTER** Die cast aluminum that mounts to a standard junction box with a universal mounting bracket. Fitter has a powder coat paint finish.

**GLASS GLOBE** Threaded white glass globe. Maximum 100 watts.

**POLYCARBONATE GLOBE** Threaded white polycarboante globe. Maximum 75 watts.

**SOCKET** Medium base porcelain socket with a nickle-plated screw shell.

**LAMP** Not included.

**FINISH** All units have a powder coat paint finish. Standard colours are Hammertone Grey, Black, White and Bronze. Custom colours are available, please consult factory.