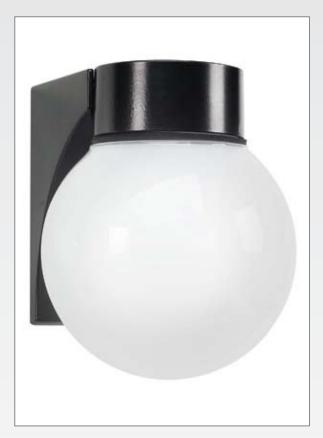

## **RWB / RWBP SERIES WALL MOUNT**

The RWB100 / RWBP100 is a wall mount incandescent fixture available with a glass or polycarbonate globe. The fitter is made of cast aluminum with a powder coat paint finish. Ideal for use indoors and outdoors for entry ways.

**FITTER** Die cast aluminum that mounts to a standard junction box with a universal mounting bracket. Fitter has a powder coat paint finish.

**GLASS GLOBE** Threaded white glass globe. Maximum 100 watts.

**POLYCARBONATE GLOBE** Threaded white polycarboante globe. Maximum 75 watts.

**SOCKET** Medium base porcelain socket with a nickle-plated screw shell.

**LAMP** Not included.

**FINISH** All units have a powder coat paint finish. Standard colours are Hammertone Grey, Black, White and Bronze. Custom colours are available, please consult factory.