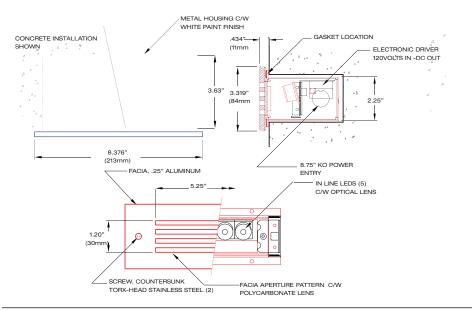

## Housing

Metal housing with two knock out power entries 7/8" KO. Housing has a white polyester powder coat finish and can be used for concrete pours.

## Diffusor

Polycarbonate available in white or clear.

#### **Fasteners**

Captive and recessed stainless steel.

## Mounting

For concrete pour only. For indoor and outdoor use.

#### LED's

Available with S 1.2 watt with an integral driver. LEDS are available in White, Blue, Red and Green. They are also available with a narrow, medium or wide beam lens. Drivers are line voltage in at 120 volts. LED's have a life of 60,000 hours.

#### Drivers

All drivers are integral 120 volts power in.

## Face Plate

Face plate is made of aluminum with a polyester powder coat finish.

# DIMENSIONS