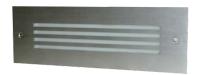

The Slot step light is great for general low light levels with low glare. With the aluminum faceplate pattern this unit can take abuse and continue to provide great performance.

| Project |  |
|---------|--|
| Туре    |  |
| Date    |  |
| Notes   |  |

## Face Plate

Face plate is made of aluminum with a polyester powder coat finish.