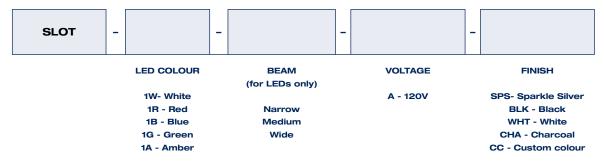

#### LED's

Available with S 1.2 watt with an integral driver. LEDS are available in White, Blue, Red and Green. They are also available with a narrow, medium or wide beam lens. Drivers are line voltage in at 120 volts. LED's have a life of 60,000 hours.

# Finish

All units have a polyester powder coat finish. Standard colours are Sparkle Silver, Charcoal, Black and White. For custom colours please consult factory.

| Fixture Watts | 8W |
|---------------|----|
|---------------|----|

# ORDERING GUIDE

<sup>\*</sup> Standard configuration