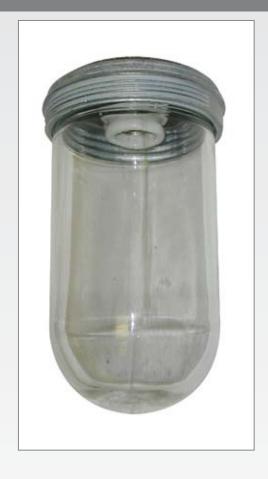

## **VAS100 WEATHER PROOF**

The VAS100 fixture is weather proof rated for use indoors and outdoors, for mounting to an existing electrical wiring box.

Great for use in industrial applications or for residential and commercial applications where you want an industrial. The VAS100 is also available with a powder coat paint finish.

**FITTER** Threaded die cast with cork gaskets.

**SOCKET** Porcelain, medium base, 4KV pulse rated socket with a nickle-plated screw shell and a spring-loaded centre contact.

globe, also available are clear prismatic, frosted and coloured globes. There are two types of coloured globes available. The GL glass is painted on the inside. The second type of glass is the RGL series, which has a more brilliant colour. This is achieved by having the colour added while the glass is being made. Both types of glass are available in the following colours amber, blue, green, red and white.