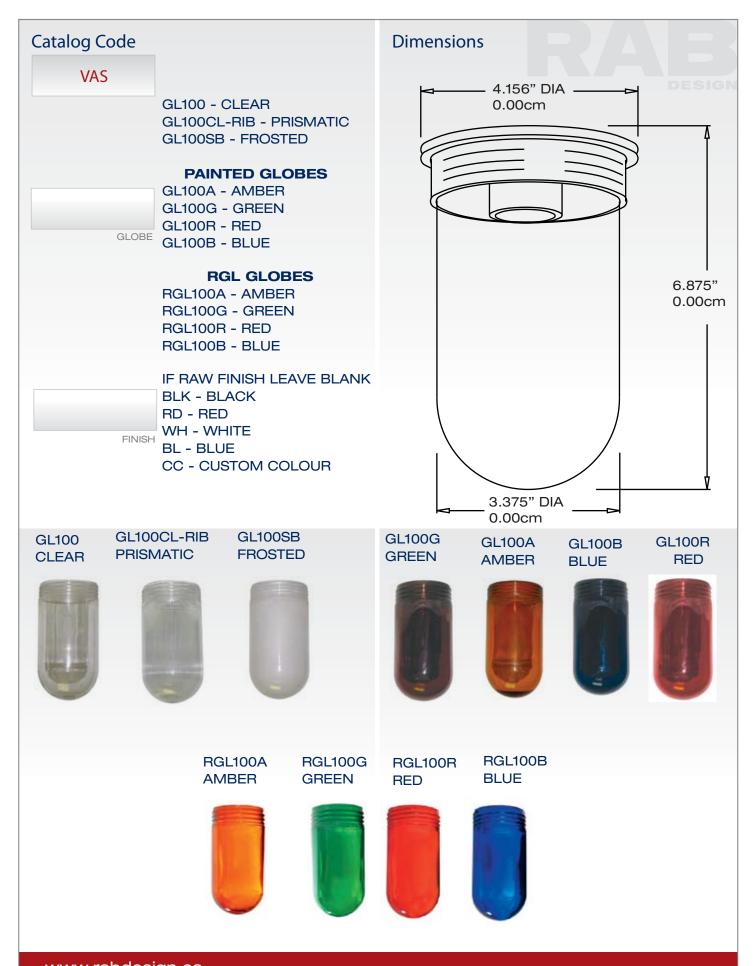

**FITTER** Threaded die cast with cork gaskets.

**SOCKET** Porcelain, medium base, 4KV pulse rated socket with a nickle-plated screw shell and a spring-loaded centre contact.

globe, also available are clear prismatic, frosted and coloured globes. There are two types of coloured globes available. The GL glass is painted on the inside. The second type of glass is the RGL series, which has a more brilliant colour. This is achieved by having the colour added while the glass is being made. Both types of glass are available in the following colours amber, blue, green, red and white.

## **LAMP** Not included

**FINISH** Standard finish is raw. Also available with a powder coat paint finish. Some of the most common colours are black, red, white and blue. For other colours please consult factory.