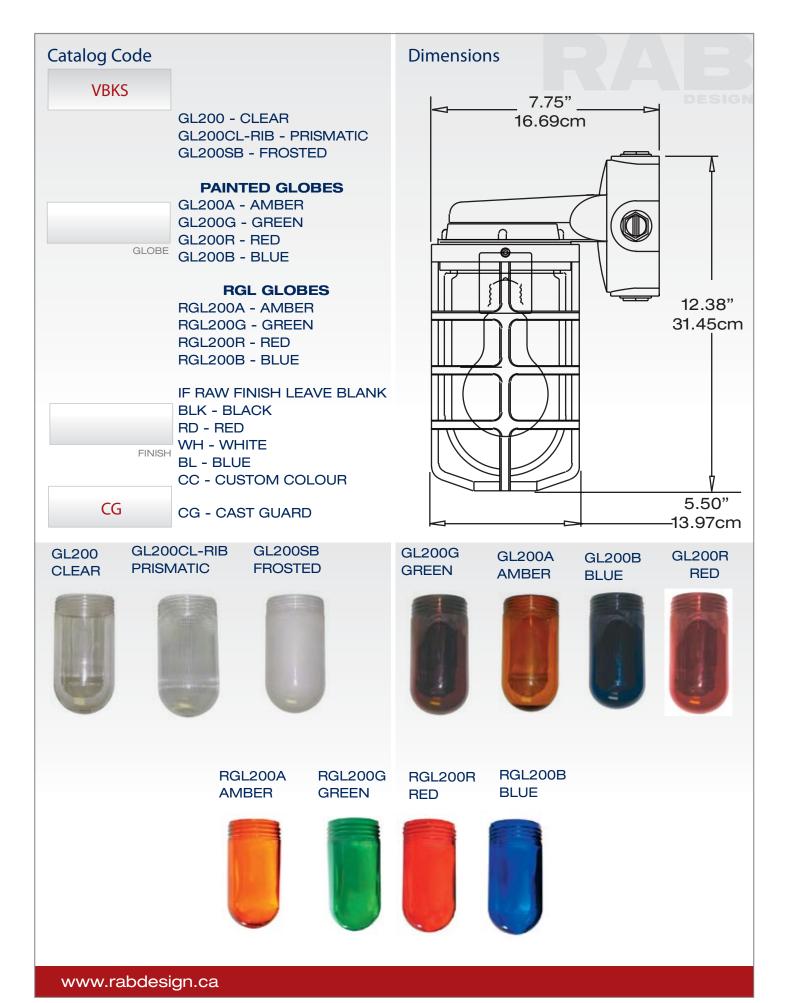

globe, also available are clear prismatic, frosted and coloured globes. There are two types of coloured globes available. The GL glass is painted on the inside. The second type of glass is the RGL series, which has a more brilliant colour. This is achieved by having the colour added while the glass is being made. Both types of glass are available in the following colours amber, blue, green, red and white.

**GUARD** Die cast, threaded with set screw for locking guard in place.

**MAXIMUM WATTAGE** 200 watt incandescent.

**LAMP** Not included.

**APPROVAL CSA** 

**FINISH** Standard finish is raw. Also available are units painted with a polyester powder coat finish. Some of the most common colours are black, red, white and blue. For other colours please consult factory.