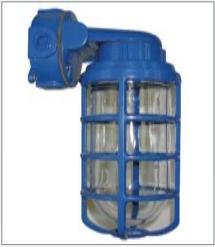

## **VBKS200CG WEATHER PROOF**

The VBKS200CG fixture is weather proof rated for use indoors and outdoors. Great for use in industrial applications or for residential and commercial applications where you want an industrial look with a bit of flair with a painted finish and coloured glass. For custom versions of this and other weather proof fixtures please visit our web site and look under architectural in the products section.

**GUARD** Die cast, threaded with set screw for locking guard in place.

**MAXIMUM WATTAGE** 200 watt incandescent.

**LAMP** Not included.

**APPROVAL CSA** 

**FINISH** Standard finish is raw. Also available are units painted with a polyester powder coat finish. Some of the most common colours are black, red, white and blue. For other colours please consult factory.