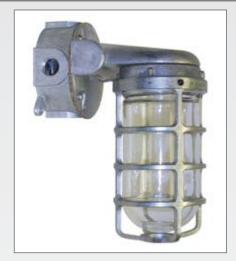

## **VBKS200CG WEATHER PROOF**

The VBKS200CG fixture is weather proof rated for use indoors and outdoors. Great for use in industrial applications or for residential and commercial applications where you want an industrial look with a bit of flair with a painted finish and coloured glass. For custom versions of this and other weather proof fixtures please visit our web site and look under architectural in the products section.

**BOX** Cast zinc with 3 plugs 1/2" npt (also available with 3/4" npt), ground screw and cork gasket.

**FITTER** Threaded die cast with cork gaskets.

**SOCKET** Porcelain, medium base, 4KV pulse rated socket with a nickle-plated screw shell and a spring-loaded centre contact.

**GUARD** Die cast, threaded with set screw for locking guard in place.

**MAXIMUM WATTAGE** 200 watt incandescent.

**LAMP** Not included.

**APPROVAL CSA** 

**FINISH** Standard finish is raw. Also available are units painted with a polyester powder coat finish. Some of the most common colours are black, red, white and blue. For other colours please consult factory.