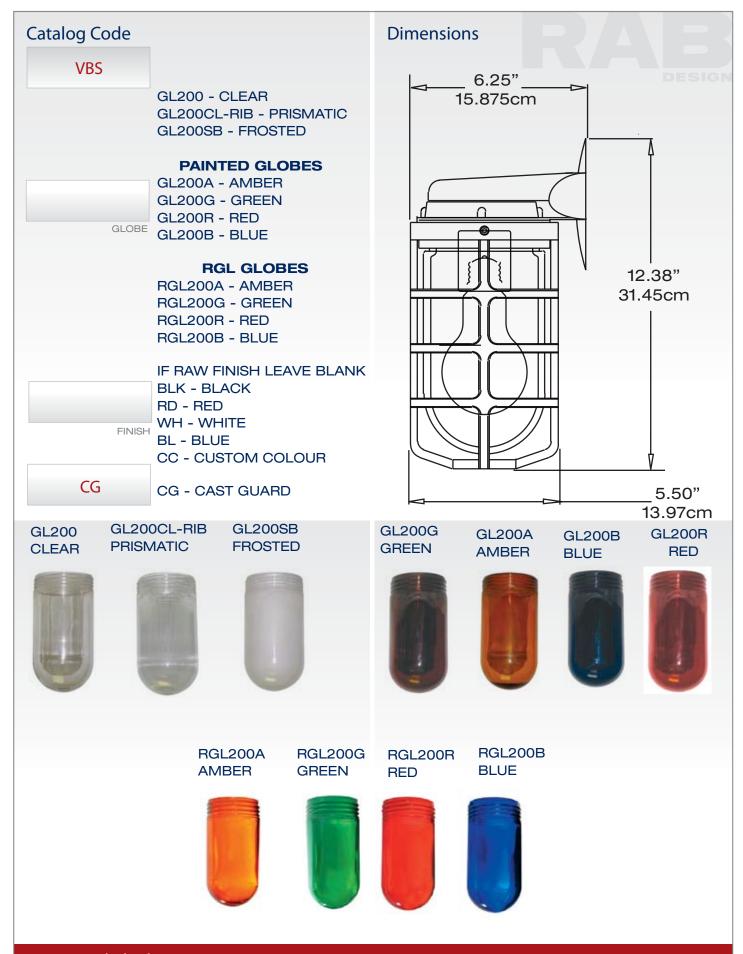

**FITTER** Threaded die cast with cork gaskets.

**SOCKET** Porcelain, medium base, 4KV pulse rated socket with a nickle-plated screw shell and a spring-loaded centre contact.

globe, also available are clear prismatic, frosted and coloured globes. There are two types of coloured globes available. The GL glass is painted on the inside. The second type of glass is the RGL series, which has a more brilliant colour. This is achieved by having the colour added while the glass is being made. Both types of glass are available in the following colours amber, blue, green, red and white.

**GUARD** Die cast, threaded with set screw for locking guard in place.

MAXIMUM WATTAGE 200 watt incandescent.

**LAMP** Not included.

## **APPROVAL** CSA

**FINISH** Standard finish is raw. Also available are units painted with a polyester powder coat finish. Some of the most common colours are black, red, white and blue. For other colours please consult factory.