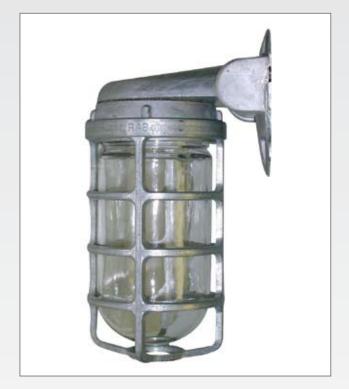

## **VBS200CG WEATHER PROOF**

The VBS200CG fixture is weather proof rated for use indoors and outdoors. Great for use in industrial applications or for residential and commercial applications where you want an industrial look. The VBS200CG is also available with a powder coat paint finish.

**FITTER** Threaded die cast with cork gaskets.

**SOCKET** Porcelain, medium base, 4KV pulse rated socket with a nickle-plated screw shell and a spring-loaded centre contact.

globe, also available are clear prismatic, frosted and coloured globes. There are two types of coloured globes available. The GL glass is painted on the inside. The second type of glass is the RGL series, which has a more brilliant colour. This is achieved by having the colour added while the glass is being made. Both types of glass are available in the following colours amber, blue, green, red and white.

**GUARD** Die cast, threaded with set screw for locking guard in place.

MAXIMUM WATTAGE 200 watt incandescent.

**LAMP** Not included.