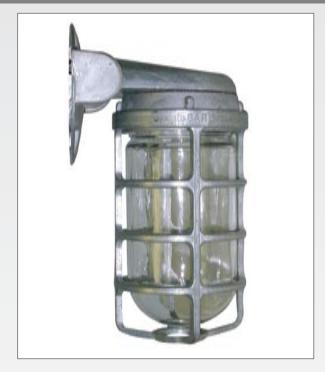

## **VBS100CG WEATHER PROOF**

The VBS100CG fixture is weather proof rated for use indoors and outdoors. Great for use in industrial applications or for residential and commercial applications where you want an industrial look. The VBS100CG is also available with a powder coat paint finish.

**FITTER** Threaded die cast with cork gaskets.

**SOCKET** Porcelain, medium base, 4KV pulse rated socket with a nickle-plated screw shell and a spring-loaded centre contact.

globe, also available are clear prismatic, frosted and coloured globes. There are two types of coloured globes available. The GL glass is painted on the inside. The second type of glass is the RGL series, which has a more brilliant colour. This is achieved by having the colour added while the glass is being made. Both types of glass are available in the following colours amber, blue, green, red and white.

**GUARD** Die cast, threaded with set screw for locking guard in place.

**MAXIMUM WATTAGE** 100 watt incandescent.

**LAMP** Not included

**APPROVAL CSA** 

**FINISH** Standard finish is raw. Also available are units painted with a polyester powder coat finish. Some of the most common colours are black, red, white and blue. For other colours please consult factory.