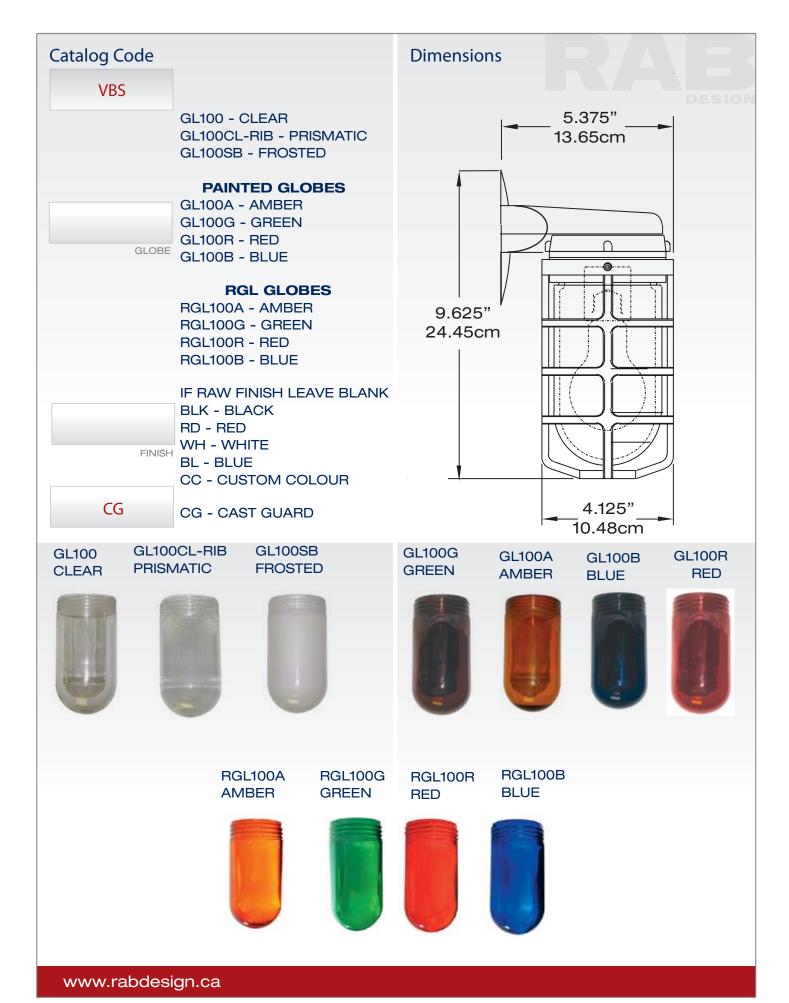

**FITTER** Threaded die cast with cork gaskets.

**SOCKET** Porcelain, medium base, 4KV pulse rated socket with a nickle-plated screw shell and a spring-loaded centre contact.

globe, also available are clear prismatic, frosted and coloured globes. There are two types of coloured globes available. The GL glass is painted on the inside. The second type of glass is the RGL series, which has a more brilliant colour. This is achieved by having the colour added while the glass is being made. Both types of glass are available in the following colours amber, blue, green, red and white.

**GUARD** Die cast, threaded with set screw for locking guard in place.

**MAXIMUM WATTAGE** 100 watt incandescent.

**LAMP** Not included

**APPROVAL CSA** 

**FINISH** Standard finish is raw. Also available are units painted with a polyester powder coat finish. Some of the most common colours are black, red, white and blue. For other colours please consult factory.