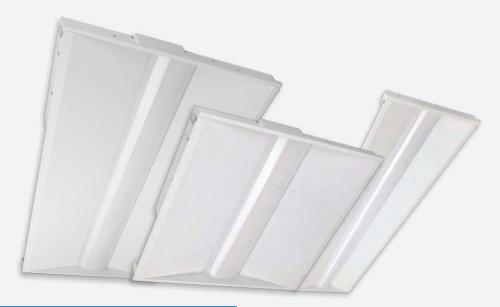

# PRISM SERIES

## **LED CENTER BASKET TROFFER**

### DESCRIPTION

RENO Lighting's Prism Series offers an innovation twist for the Center Basket LED Troffer. Angled lens provides depth, and the convenience of Multi CCT & Wattage provides ease of installation, making any application perfectly illuminated.

#### **FEATURES**

- **DLC Premium**
- Multi CCT & Wattage
- Housings fabricated from 22-gauge, cold-rolled steel
- Matte-white powder coat
- Available in 1'x4', 2'x2' & 2'x4'
- Rated Lifetime L70(hrs): >70,000
- Damp location
- Optional PIR sensor available
- Warranty is 7 years