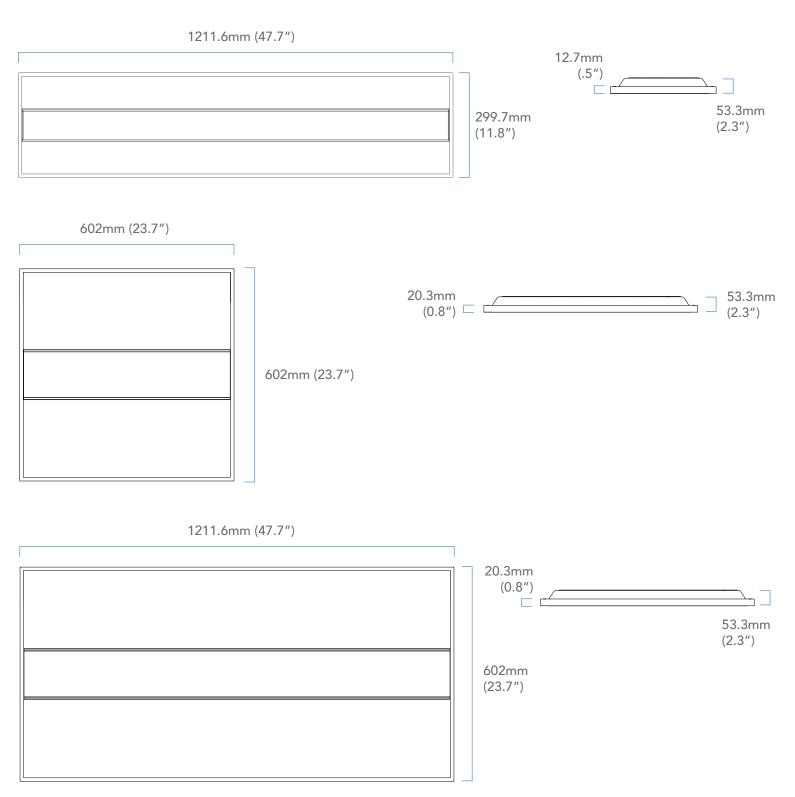

/<br>3120/3770 lm | 110°          | 35/40/50K  |
| R37005 | RENO-22CTF-UNV/347-MWMCCT | 15/19/24/29W | 2′X2′ | 120-347V       | 1950/2470/<br>3120/3770 lm | 110°          | 35/40/50K  |
| R37006 | RENO-24CTF-UNV/347-MWMCCT | 29/34/39/49W | 2′X4′ | 120-347V       | 3770/4420/<br>5070/6370 lm | 110°          | 35/40/50K  |

## **SENSOR OPTIONS**

| ORDER# | MODEL#            | DESCRIPTION                    |
|--------|-------------------|--------------------------------|
| R74001 | RENO-SENSOR-PIR-H | PIR Dimming sensor for Troffer |

## **REMOTE OPTIONS**

| ORDER# | MODEL#        | DESCRIPTION    |
|--------|---------------|----------------|
| R73002 | RENO-REMOTE-H | Remote Control |







| Date: | Project Name: |
|-------|---------------|
| Туре: | Part Number:  |

## **DIMENSIONS**