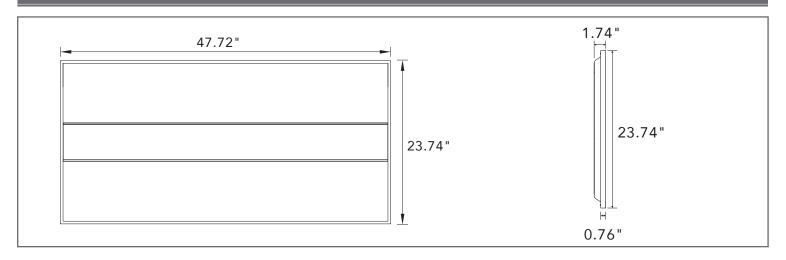

| SIZES                         | WATTS        | LUMENS OUTPUT | VOLTAGE  | DIMMING | ССТ             |
|---------|------------------------------|-------------------------------|--------------|---------------|----------|---------|-----------------|
| R37007  | RENO-24PTF-UNV/347-MWMCCT-HL | 2 X 4                         | 30/40/50/60W | 133.5 LM/W    | 120-347V | 0-10V   | 3500/4000/5000K |
| R74001  | RENO-SENSOR-PIR-H            | PIR DIMMING SENSOR FOR TROP   |              |               | TROFFER  |         |                 |
| R73002  | RENO-REMOTE-H                | REMOTE CONTROL FOR PIR SENSOR |              |               |          |         |                 |



| Date:         | Туре:        |
|---------------|--------------|
| Project Name: | Part Number: |

# DIMENSION