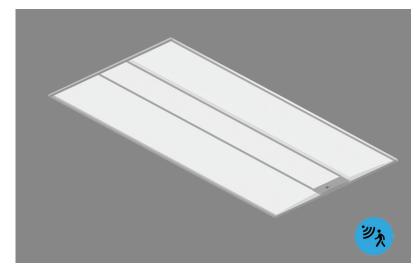

## ARCHITECTURE LED TROFFER 2X4

The Architectural Prism Line offers an innovation twist for the 2x4 troffer fixture. Angled lens provides depth, and the convenience of multi-wattage and Multi-CCT provides ease of installation, making any application perfectly illuminated.

## **FEATURES**

- Housings fabricated from 22-gauge, cold-rolled steel
- Matte-white powder coat
- UL, cUL Listed, DLC Qualification, Damp Rated
- CCT adjustable 3500K, 4000K, and 5000K
- Wattage adjustable 30/40/50/60W
- Dual voltage 120-347V
- Optional Microwave sensor available
- 7 year limited warranty