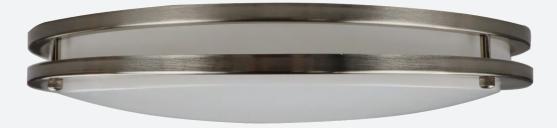

# DECO SERIES LED SLIM FLUSH MOUNT

## DESCRIPTION

RENO Lighting's DECO series of LED Flush mount luminaires, with their low-profile white frosted acrylic diffusers, make a perfect solution for commercial and decorative applications. Has a brushed nickel double ring and are available in 10", 12", 14" and 16". ENERGY STAR approved and fully dimmable, they can be mounted on a wall or ceiling for a attractive modern look.

#### **FEATURES**

- Energy Star Listed
- Brush nickel (Stainless steel) finish
- Outstanding lumen Output
- Frosted Polycarbonate Lens
- Elegant design & Durability
- Easy Installation & Maintenance
- Multi CCT & Wattage
- Rated Lifetime L70(hrs): >50,000
- Damp location
- 5 year warranty