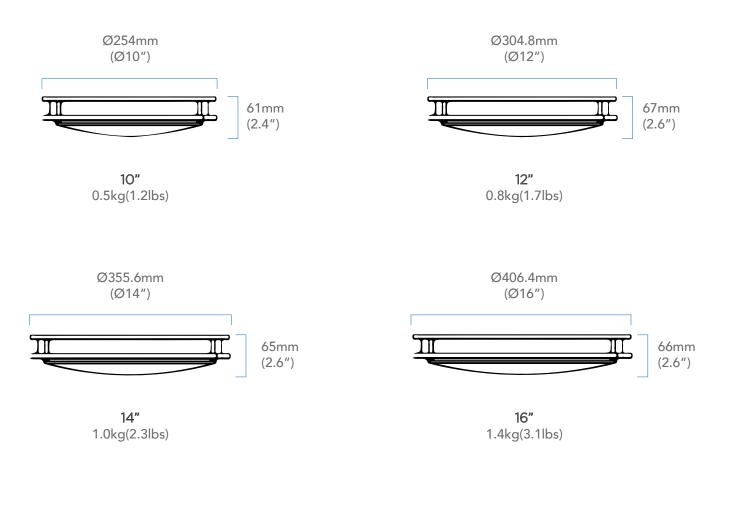

VOLTAGE<br>(V) | LUMENS                | HOURS<br>RATING | CCT<br>(K)          | CRI |
|--------|----------------------------|-----------|----------------|-----------------------|-----------------|---------------------|-----|
| R31021 | RENO-CLD-10"-BN-MW-MCCT-G2 | 8/12/16W  | 120V           | 600/900/<br>1200 lm   | 50,000          | 27/30/35/<br>40/50K | 80  |
| R31022 | RENO-CLD-12"-BN-MW-MCCT-G2 | 8/12/16W  | 120V           | 600/900/<br>1200 lm   | 50,000          | 27/30/35/<br>40/50K | 80  |
| R31023 | RENO-CLD-14"-BN-MW-MCCT-G2 | 12/16/22W | 120V           | 900/1200/<br>1650 lm  | 50,000          | 27/30/35/<br>40/50K | 80  |
| R31024 | RENO-CLD-16"-BN-MW-MCCT-G2 | 16/22/30W | 120V           | 1200/1650/<br>2250 lm | 50,000          | 27/30/35/<br>40/50K | 80  |

### DIMENSIONS