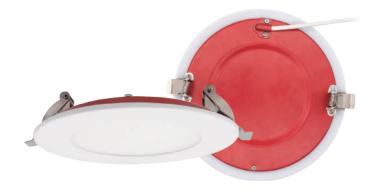

# LED FIRE RATED RECESSED DOWNLIGHT

## **FEATURES**

- 2-Hour fire rating providing a reinforced and heat resistant steel casing
- Selectable color temperature: 27K, 3K, 35K, 4K & 5K
- Junction box with commercial grade driver included
- Triac Dimmable, Certififed airtight, IC rated
- Easy installation NO ADDITIONAL BOX REQUIRED

# **SPECIFICATION**

| ORDER# | MODEL NUMBER           | SIZE | WATTS | VOLTAGE(V) | HOUR<br>RATING | INITIAL<br>LUMENS | CCT(K)           |
|--------|------------------------|------|-------|------------|----------------|-------------------|------------------|
| R36301 | RENO-LED-4-S9W-5CCT-FR | 4"   | 9W    | 120V       | 50,000         | 600lm             | 27K/3K/35K/4K/5K |