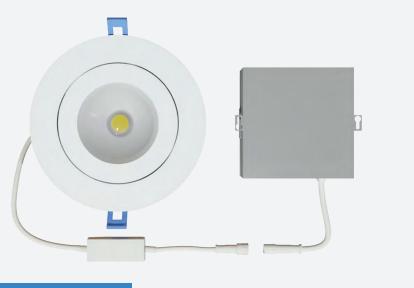

### DESCRIPTION

The RENO Lighting's LED Gimbal High Output downlight combines a sleek design with a small aperture without any compromise to the PP light output. With up to 700 lumens and a CRI of 90, this small downlight provides an outstanding performance that will suit both residential and commercial applications.

#### **FEATURES**

- IC-Rated and Air-Tight ready and may be in direct contact with insulation
- May be installed in dry wall or suspended ceilings
- Multi CCT
- 90 CRI standard
- Flicker-free 120V forward-phase triac dimming down to 5%
- Energy-Star, JA8 compliant
- Rated Lifetime L70(hrs): >50,000
- 5 year warranty

## **SPECIFICATION**

| ORDER# | MODEL#                       | WATTS | SIZE | VOLTAGE<br>(V) | LUMENS | BEAM<br>ANGLE | CCT<br>(K)                    |
|--------|------------------------------|-------|------|----------------|--------|---------------|-------------------------------|
| R36106 | RENO-LED-4-S9W-FG-5CCTWH     | 9W    | 4"   | 120V           | 700 lm | 38°           | 2700/3000/3500/<br>4000/5000K |
| R36107 | RENO-LED-4-S9W-FG-5CCT-BK    | 9W    | 4"   | 120V           | 700 lm | 38°           | 2700/3000/3500/<br>4000/5000K |
| R36108 | RENO-LED-4-S9W-FG-5CCT-WH-SQ | 9W    | 4"   | 120V           | 700 lm | 38°           | 2700/3000/3500/<br>4000/5000K |
| R36109 | RENO-LED-4-S9W-FG-5CCT-BK-SQ | 9W    | 4"   | 120V           | 700 lm | 38°           | 2700/3000/3500/<br>4000/5000K |