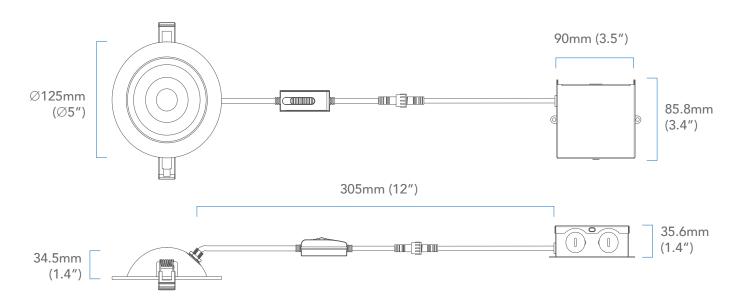

## **DIMENSIONS**

## ROUND

#### **SQUARE** 305mm (12")

\*NOTE: Width in ceiling needed for the driver to fit is 3" Cut hole size 4-1/4" (108mm)