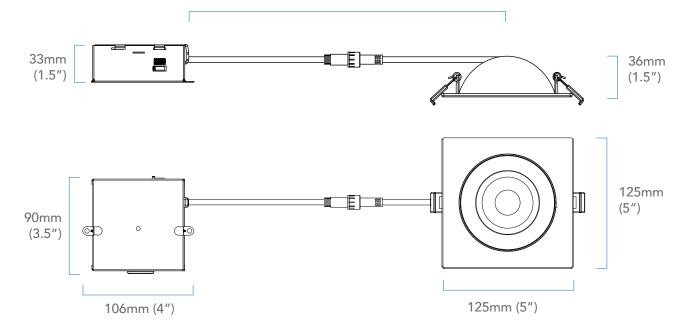

## **DIMENSIONS**

#### **SQUARE** 305mm (12")

\*NOTE: Width in ceiling needed for the driver to fit is 3" Cut hole size 4-1/4" (108mm)