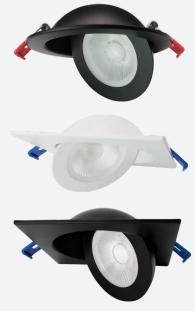

## **SPECIFICATION**

| ORDER# | MODEL#                       | WATTS | SIZE | VOLTAGE<br>(V) | LUMENS | BEAM<br>ANGLE | CCT<br>(K)                    |
|--------|------------------------------|-------|------|----------------|--------|---------------|-------------------------------|
| R36106 | RENO-LED-4-S9W-FG-5CCTWH     | 9W    | 4"   | 120V           | 700 lm | 38°           | 2700/3000/3500/<br>4000/5000K |
| R36107 | RENO-LED-4-S9W-FG-5CCT-BK    | 9W    | 4"   | 120V           | 700 lm | 38°           | 2700/3000/3500/<br>4000/5000K |
| R36108 | RENO-LED-4-S9W-FG-5CCT-WH-SQ | 9W    | 4"   | 120V           | 700 lm | 38°           | 2700/3000/3500/<br>4000/5000K |
| R36109 | RENO-LED-4-S9W-FG-5CCT-BK-SQ | 9W    | 4"   | 120V           | 700 lm | 38°           | 2700/3000/3500/<br>4000/5000K |