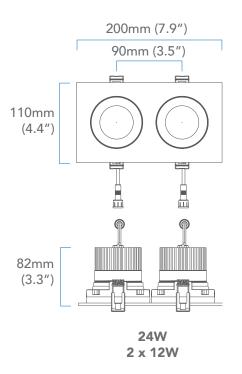

## DIMENSIONS

\*NOTE: Cut hole size for one head 3-3/4" (95mm) for two heads: 7-1/4"×3-3/4" (185×95mm)

# SPECIFICATION

| ORDER# | MODEL#                           | WATTS                  | VOLTAGE<br>(V) | LUMENS  | ССТ<br>(К)                    | BEAM<br>ANGLE | CRI |
|--------|----------------------------------|------------------------|----------------|---------|-------------------------------|---------------|-----|
| R36125 | RENO-LED-AURA-35-S12W-5CCT-WH-SQ | 12W                    | 120V           | 800 lm  | 2700/3000/3500/<br>4000/5000K | 40°           | 90  |
| R36126 | RENO-LED-AURA-35-S12W-5CCT-BK-SQ | 12W                    | 120V           | 800 lm  | 2700/3000/3500/<br>4000/5000K | 40°           | 90  |
| R36127 | RENO-LED-AURA-35-S24W-5CCT-WH-SQ | 24W<br>(2 x 12W heads) | 120V           | 1600 lm | 2700/3000/3500/<br>4000/5000K | 40°           | 90  |
| R36128 | RENO-LED-AURA-35-S24W-5CCT-BK-SQ | 24W<br>(2 x 12W heads) | 120V           | 1600 lm | 2700/3000/3500/<br>4000/5000K | 40°           | 90  |