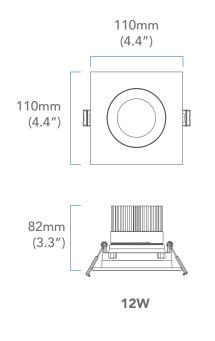

## DIMENSIONS

\*NOTE: Cut hole size for one head 3-3/4" (95mm) for two heads: 7-1/4"×3-3/4" (185×95mm)

# SPECIFICATION

| ORDER# | MODEL#                           | WATTS                  | VOLTAGE<br>(V) | LUMENS  | ССТ<br>(К)                    | BEAM<br>ANGLE | CRI |
|--------|----------------------------------|------------------------|----------------|---------|-------------------------------|---------------|-----|
| R36125 | RENO-LED-AURA-35-S12W-5CCT-WH-SQ | 12W                    | 120V           | 800 lm  | 2700/3000/3500/<br>4000/5000K | 40°           | 90  |
| R36126 | RENO-LED-AURA-35-S12W-5CCT-BK-SQ | 12W                    | 120V           | 800 lm  | 2700/3000/3500/<br>4000/5000K | 40°           | 90  |
| R36127 | RENO-LED-AURA-35-S24W-5CCT-WH-SQ | 24W<br>(2 x 12W heads) | 120V           | 1600 lm | 2700/3000/3500/<br>4000/5000K | 40°           | 90  |
| R36128 | RENO-LED-AURA-35-S24W-5CCT-BK-SQ | 24W<br>(2 x 12W heads) | 120V           | 1600 lm | 2700/3000/3500/<br>4000/5000K | 40°           | 90  |