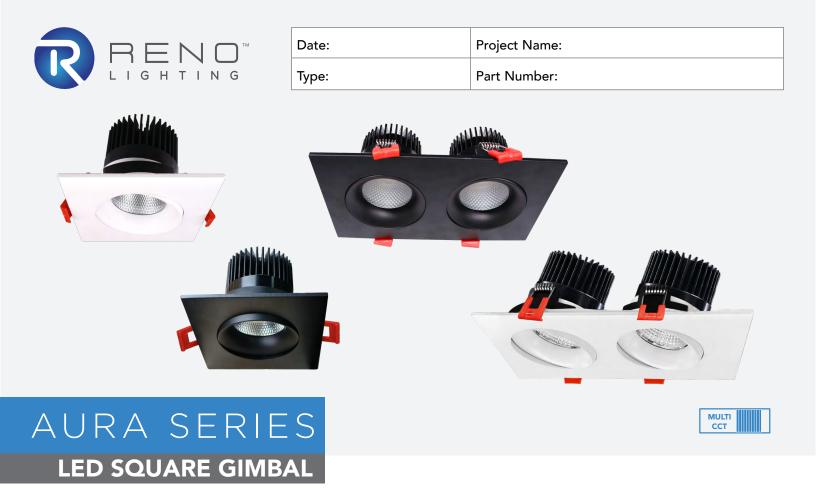

# DESCRIPTION

The RENO Lighting's LED Square Gimbal High Output downlight combines a sleek design with a small aperture without any compromise to the light output. With up to 800 lumens and a CRI of 90, this small downlight provides an outstanding performance that will suit both residential and commercial applications.

### **APPLICATIONS**

Residential Ceiling

| Date: | Project Name: |  |  |
|-------|---------------|--|--|
| Туре: | Part Number:  |  |  |

# SPECIFICATION

| ORDER# | MODEL#                           | WATTS                  | VOLTAGE<br>(V) | LUMENS  | ССТ<br>(К)                    | BEAM<br>ANGLE | CRI |
|--------|----------------------------------|------------------------|----------------|---------|-------------------------------|---------------|-----|
| R36125 | RENO-LED-AURA-35-S12W-5CCT-WH-SQ | 12W                    | 120V           | 800 lm  | 2700/3000/3500/<br>4000/5000K | 40°           | 90  |
| R36126 | RENO-LED-AURA-35-S12W-5CCT-BK-SQ | 12W                    | 120V           | 800 lm  | 2700/3000/3500/<br>4000/5000K | 40°           | 90  |
| R36127 | RENO-LED-AURA-35-S24W-5CCT-WH-SQ | 24W<br>(2 x 12W heads) | 120V           | 1600 lm | 2700/3000/3500/<br>4000/5000K | 40°           | 90  |
| R36128 | RENO-LED-AURA-35-S24W-5CCT-BK-SQ | 24W<br>(2 x 12W heads) | 120V           | 1600 lm | 2700/3000/3500/<br>4000/5000K | 40°           | 90  |