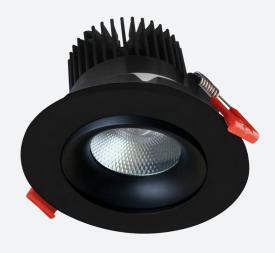

### DESCRIPTION

The RENO Lighting's LED Round Gimbal High Output downlight combines a sleek design with a small aperture without any compromise to the PP light output. With up to 900 lumens and a CRI of 90, this small downlight provides an outstanding performance that will suit both residential and commercial applications

# **SPECIFICATION**

| ORDER# | MODEL#                        | WATTS | SIZE | VOLTAGE<br>(V) | LUMENS | CCT<br>(K)                    | BEAM<br>ANGLE | CRI |
|--------|-------------------------------|-------|------|----------------|--------|-------------------------------|---------------|-----|
| R36121 | RENO-LED-AURA-35-S12W-5CCT-WH | 12W   | 3.5" | 120V           | 900 lm | 2700/3000/3500/<br>4000/5000K | 38°           | 90  |
| R36122 | RENO-LED-AURA-35-S12W-5CCT-BK | 12W   | 3.5" | 120V           | 900 lm | 2700/3000/3500/<br>4000/5000K | 38°           | 90  |
| R36123 | RENO-LED-AURA-4-S12W-5CCT-WH  | 12W   | 4"   | 120V           | 900 lm | 2700/3000/3500/<br>4000/5000K | 38°           | 90  |
| R36124 | RENO-LED-AURA-4-S12W-5CCT-BK  | 12W   | 4"   | 120V           | 900 lm | 2700/3000/3500/<br>4000/5000K | 38°           | 90  |