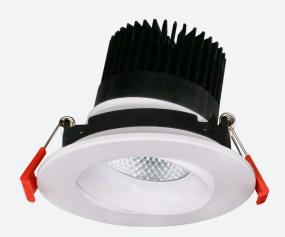

### DESCRIPTION

The RENO Lighting's LED Round Gimbal High Output downlight combines a sleek design with a small aperture without any compromise to the PP light output. With up to 900 lumens and a CRI of 90, this small downlight provides an outstanding performance that will suit both residential and commercial applications

# **SPECIFICATION**

| ORDER# | MODEL#                        | WATTS | SIZE | VOLTAGE<br>(V) | LUMENS | CCT<br>(K)                    | BEAM<br>ANGLE | CRI |
|--------|-------------------------------|-------|------|----------------|--------|-------------------------------|---------------|-----|
| R36121 | RENO-LED-AURA-35-S12W-5CCT-WH | 12W   | 3.5" | 120V           | 900 lm | 2700/3000/3500/<br>4000/5000K | 38°           | 90  |
| R36122 | RENO-LED-AURA-35-S12W-5CCT-BK | 12W   | 3.5" | 120V           | 900 lm | 2700/3000/3500/<br>4000/5000K | 38°           | 90  |
| R36123 | RENO-LED-AURA-4-S12W-5CCT-WH  | 12W   | 4"   | 120V           | 900 lm | 2700/3000/3500/<br>4000/5000K | 38°           | 90  |
| R36124 | RENO-LED-AURA-4-S12W-5CCT-BK  | 12W   | 4"   | 120V           | 900 lm | 2700/3000/3500/<br>4000/5000K | 38°           | 90  |