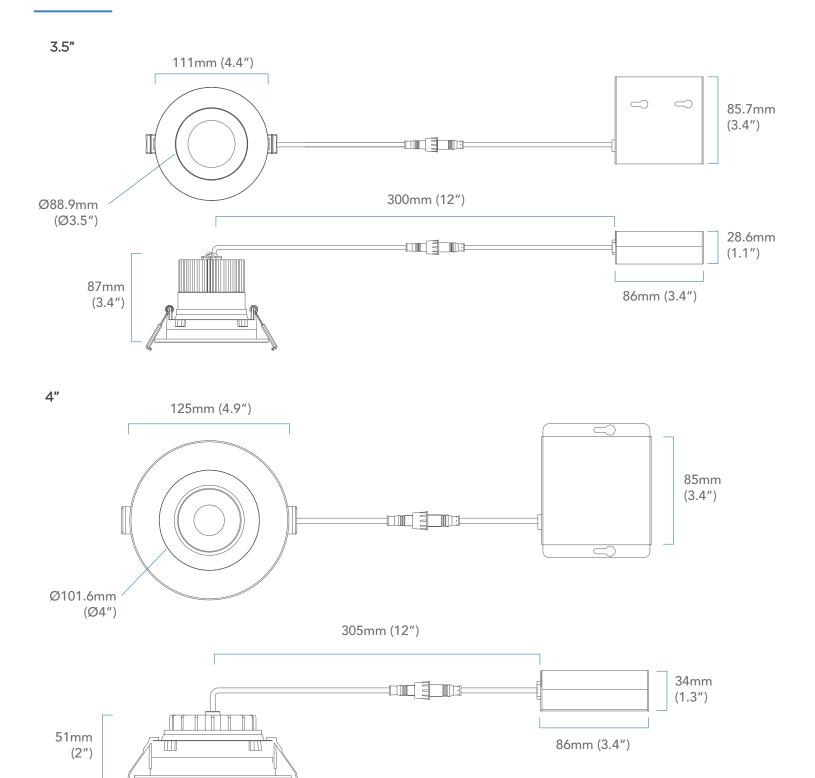

# **DIMENSIONS**

\*NOTE: Width in ceiling needed for the driver to fit is 3" Cut hole size 4-3/8" (110mm)