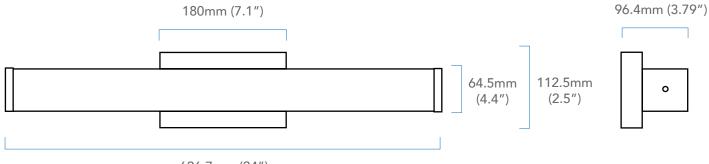

. A long, delicately curved white acrylic diffuser adds a sophisticated finishing touch.

#### **FEATURES**

- Stainless Steel
- Elegant & Efficient Design
- Operating temperature: -4°F to +113°F (-20°C to +45°C)
- Rated Lifetime L70(hrs): >50,000
- Multi CCT & Wattage
- Damp location
- 5 year warranty

#### APPLICATIONS



Commercial Buildings



- Hotel/Motel
- Multi-Res









| Date: | Project Name: |
|-------|---------------|
| Туре: | Part Number:  |

## **SPECIFICATION**

| ORDER# | MODEL#           | WATTS     | LUMENS            | VOLTAGE(V) | CCT(K)          | CRI |
|--------|------------------|-----------|-------------------|------------|-----------------|-----|
| R32010 | RENO-V2B-MW-MCCT | 14/18/25W | 1120/1440/2200 lm | 120Vac     | 3000/4000/5000K | 80  |

### DIMENSIONS



626.7mm (24")