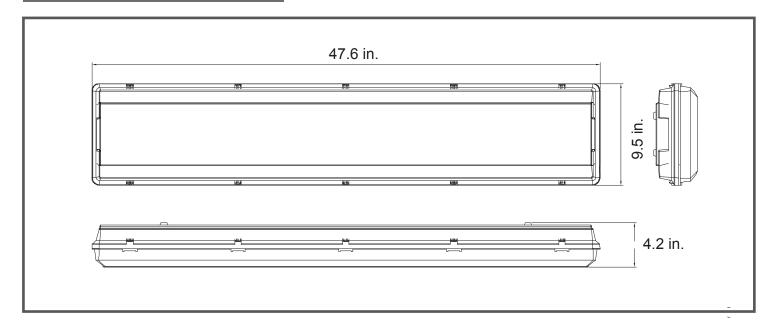

ming driver standard.















#### **APPLICATIONS**

- Food Processing
- Beverage Industry
- Manufacturing and warehousing
- Gymnasiums
- Freezers

# **SPECIFICATION**

| ORDER# | MODEL#                       | LUMENS<br>OUTPUT | EFFICACY<br>(lm/w) | IP<br>RATING | WATTS | VOLTS    | POWER<br>FACTOR | ССТ               | CRI |
|--------|------------------------------|------------------|--------------------|--------------|-------|----------|-----------------|-------------------|-----|
| R33107 | RENO-WLVP4-150W-DV-MCCT(4FT) | 20250lm          | 135                | IP66         | 150W  | 120-347V | 0.9             | 3500K/4000K/5000K | 80  |









| Date:         | Type:        |  |  |
|---------------|--------------|--|--|
| Project Name: | Part Number: |  |  |

# **DIMENSION**



# **LUMINOUS EMITTANCE**