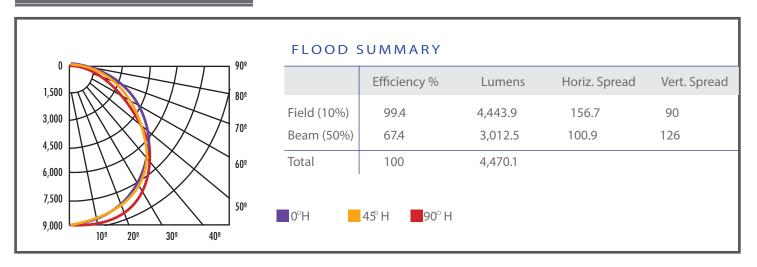

#### **APPLICATIONS**

- Food Processing
- Beverage Industry
- Manufacturing and warehousing
- Gymnasiums
- Freezers

# **SPECIFICATION**

| ORDER# | MODEL#                       | LUMENS<br>OUTPUT | EFFICACY<br>(lm/w) | IP<br>RATING | WATTS | VOLTS    | POWER<br>FACTOR | ССТ               | CRI |
|--------|------------------------------|------------------|--------------------|--------------|-------|----------|-----------------|-------------------|-----|
| R33107 | RENO-WLVP4-150W-DV-MCCT(4FT) | 20250lm          | 135                | IP66         | 150W  | 120-347V | 0.9             | 3500K/4000K/5000K | 80  |









| Date:         | Type:        |  |  |
|---------------|--------------|--|--|
| Project Name: | Part Number: |  |  |

# **DIMENSION**



# **LUMINOUS EMITTANCE**