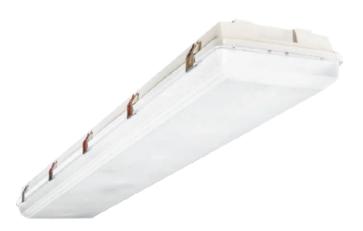

# **LED VAPOR TIGHT FIXTURE**

# **DESCRIPTION**

Reno LED Vapor Tight High bay is our newest fixture that is IP66, NSF, NEMA 4X and IK10-Rating. This series is particularly ideal for food and beverage factories, and refrigerated storage rooms. This series has the field adjustable Multi-CCT switch on the driver that allows you to change colour temperature according to your project's needs.

# **FEATURES**

- Durable PC housing and cover.
- Stainless Steel Clips.
- V-Hooks and J-Adaptors are included.
- Surface or pendant mounting with aircraft cable option.
- IK10-Rating which ensures protections against 20 joules impact.
- Ambient temperature: -40 degrees to +40 degrees
- IP66, NSF, NEMA 4X rating.
- Dual voltage 120-347V
- 0-10V dimming driver standard.