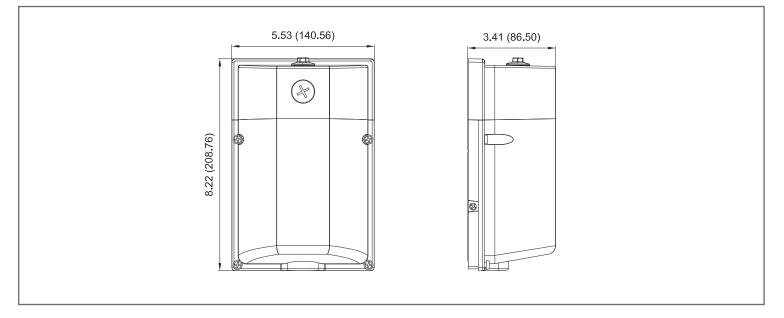

arranty
- Custom colours available
- Selectable Wattage & CCT
- IP66 Rated

| SPECIFICATION |                            |           |          |               |                   |                |                  |  |
|---------------|----------------------------|-----------|----------|---------------|-------------------|----------------|------------------|--|
| ORDER #       | MODEL#                     | WATTS     | VOLTS    | BEAM<br>ANGLE | INITIAL<br>LUMENS | HOUR<br>RATING | ССТ              |  |
| R51014        | RENO-WP-25W-MW-DV-MCCT-SEN | 16/20/25W | 120-347V | <b>90</b> °   | 110 lpw           | 50,000         | 3500K/4000/5000K |  |



| Date:         | Туре:        |
|---------------|--------------|
| Project Name: | Part Number: |

#### LUMINOUS EMITTANCE



## DIMENSION