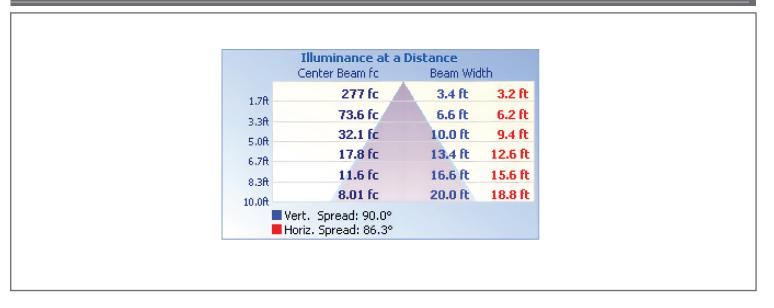

espan
- 5-year Warranty
- Custom colours available
- Selectable Wattage & CCT
- IP66 Rated

| SPECIFICATION |                            |           |          |               |                   |                |                  |  |
|---------------|----------------------------|-----------|----------|---------------|-------------------|----------------|------------------|--|
| ORDER #       | MODEL#                     | WATTS     | VOLTS    | BEAM<br>ANGLE | INITIAL<br>LUMENS | HOUR<br>RATING | ССТ              |  |
| R51014        | RENO-WP-25W-MW-DV-MCCT-SEN | 16/20/25W | 120-347V | <b>90</b> °   | 110 lpw           | 50,000         | 3500K/4000/5000K |  |



| Date:         | Туре:        |
|---------------|--------------|
| Project Name: | Part Number: |

#### LUMINOUS EMITTANCE



## DIMENSION