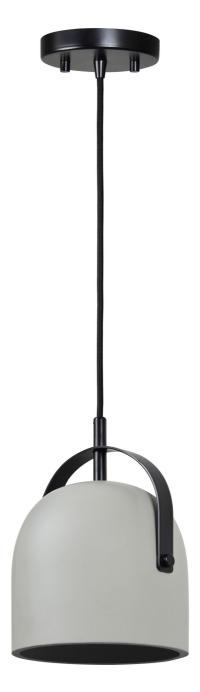

## **HANDLER**

Style: LPC4402 | Dimensions : 11"H x Dia-8.75

The eye is instantly drawn to the light when this piece hangs from the modern interior. While the light grey concrete dome has an organic quality, the unique design and matte black powder-coated iron details add a contemporary element into the mix. Its impact is just as strong when hung in a cluster or styled solo.

- 108" max. cord length
- · Ceiling fixture
- Concrete
- Natural light grey finish
- Iron
- · Matte black powder coated finish
- Hardwired
- Max. 40W
- E26 socket
- Net weight: 8.8lbs
- Gross weight: 10.5lbs