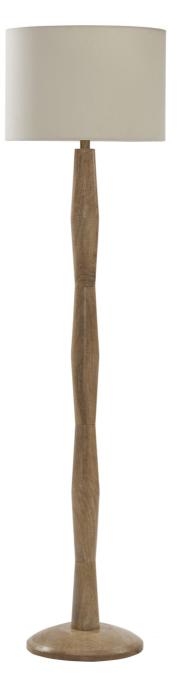

## **CONNELLY\***

Style: LPF3122 | Dimensions : OAH: 60"H - Shade: 11"H x Dia-16

The warm appeal of classic wood design is on full display in this floor lamp. Set within the traditional bedroom or living room interior, it serves as a catalyst for moments of comfort. Featuring natural mango wood and a linen shade, it has a natural color scheme that is effortlessly calming.

- Floor lamp
- Mango wood
- Natural finish
- Iron
- Antique brass plated finish
- Off-white cotton shade
- Foot switch
- Max. 100W
- E26 socket
- KD
- Net weight: 8lbs
- Gross weight: 13lbs