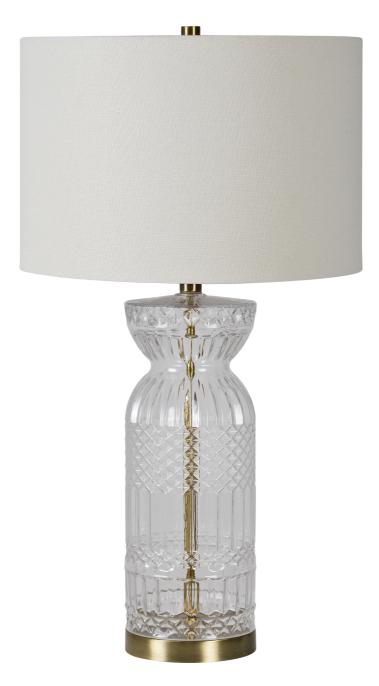

## BADALONA

Style: LPT1176 | Dimensions : OAH: 27.5"H - Shade: 10"H x Dia-15

Featuring intricate details along its glass base, this table lamp strikes the balance of delicate design and style statement. Equally suited for the mid-century interior and the traditional home, its antique brass details add a contemporary component. The off-white linen drum shade keeps it grounded in tradition as it draws in a gaze but doesn't overwhelm it.

- Table lamp
- Clear glass
- Iron
- Antique brass plated finish
- Off-white linen shade
- 3-way switch
- Max. 100W
- E26 socket
- Net weight: 6.5lbs
- Gross weight: 9lbs