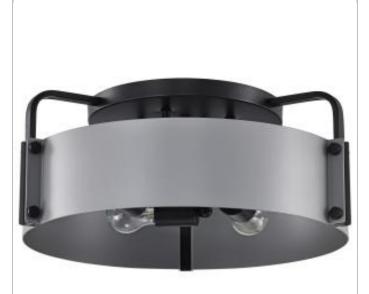

## **NUVO 60-7851**

ALTOS 4 LIGHT 18" SEMI FLUSH

## Notes

| General                   |              |  |  |  |
|---------------------------|--------------|--|--|--|
| Status                    | Active       |  |  |  |
| Collection                | Altos        |  |  |  |
| Finish                    | Matte Gray   |  |  |  |
| Style                     | Transitional |  |  |  |
| Number of Lamps           | 4            |  |  |  |
| Height (in.)              | 7            |  |  |  |
| Width (in.)               | 18           |  |  |  |
| Indoor or Outdoor Fixture | Indoor       |  |  |  |

| Specifications   |                  |
|------------------|------------------|
| Base             | Medium           |
| Bulb Type        | Incandescent     |
| Max Wattage      | 60W              |
| Voltage          | 120V             |
| Bulb Included    | No               |
| Weight (lb.)     | 6.49             |
| Fixture Shape    | Cylinder         |
| Fixture Type     | Semi Flush Mount |
| Fixture Material | Steel            |