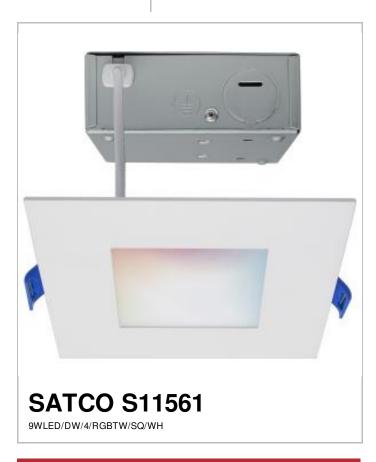

## **SATCO NUVO**

Project Name

Location

Prepared By

## Notes

| General                    |                                                                                 |
|----------------------------|---------------------------------------------------------------------------------|
| Status                     | Active                                                                          |
| Finish                     | White                                                                           |
| Wattage                    | 9W                                                                              |
| Style                      | Utility                                                                         |
| CCT (Kelvin)               | 2000K-5000K                                                                     |
| Color Temperature          | Warm to Cool White/Color<br>Changeable                                          |
| Length (in.)               | 5.04                                                                            |
| Width (in.)                | 5.04                                                                            |
| Height (in.)               | 1                                                                               |
| Indoor or Outdoor Fixture  | Indoor                                                                          |
| Smart Product Info         |                                                                                 |
| IOT Enabled                | Yes                                                                             |
| Voice Assistants Supported | Google Home; Alexa; Siri;<br>SmartThings                                        |
| Specifications             |                                                                                 |
| Technology                 | LED                                                                             |
| CRI                        | 90                                                                              |
| Lumen Output               | 540L                                                                            |
| Rated Hours                | 50000                                                                           |
| Voltage                    | 120V                                                                            |
| Dimmable                   | Yes-Dimmable                                                                    |
| Dimming Note               | Only with Starfish App                                                          |
| Beam Angle                 | 110                                                                             |
| Operating Temperature      | -20C (-4F) to +40C (+104F)                                                      |
| IC Rated                   | Yes                                                                             |
| Weight (lb.)               | 0.99                                                                            |
| Fixture Shape              | Square                                                                          |
| Fixture Material           | Aluminum                                                                        |
| Fixture Type               | Remote Driver LED Downlight                                                     |
| Compliance                 |                                                                                 |
| Safety Listing             | cETLus                                                                          |
| Location Rating            | Wet                                                                             |
| Energy Star                | Yes                                                                             |
| ES Unique ID               | ESID-2494956                                                                    |
| Air Tight Rated            | Yes                                                                             |
| CA T20 / T24 Rationale     | California T24 2016 - 2022 JA8<br>Listed                                        |
| California Status          | Lawful for sale in California                                                   |
| Title 20 / 24 Status       | California T24 Listed                                                           |
| California Prop 65         | Lead                                                                            |
| RoHS Compliant             | Yes                                                                             |
| FCC Compliant              | Yes                                                                             |
| SDS Sheet                  | LED_Fixture                                                                     |
| Additional Information     |                                                                                 |
| Installation Notes         | Driver Dimensions: 3.46 Inches<br>Long x 3.46 Inches Wide x 1.44<br>Inches High |
| Warranty                   | 5 Year Limited - Fixtures                                                       |