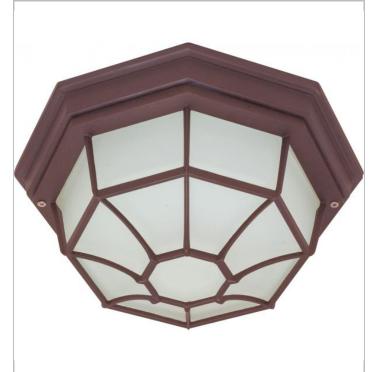

## **SATCO**<sup>®</sup> NUVO<sup>®</sup>

Project Name

Location

Prepared By

NUVO 60-3451

Notes

| General           |                   |
|-------------------|-------------------|
| Status            | Active            |
| Finish            | Old Bronze        |
| Number of Lamps   | 1                 |
| Height (in.)      | 5                 |
| Width (in.)       | 11.375            |
| Length (in.)      | 11.375            |
| Specifications    |                   |
| Base              | Medium            |
| Bulb Type         | Incandescent      |
| Max Wattage       | 60                |
| Bulb Included     | No                |
| Glass Description | Frost White       |
| Fixture Type      | Flush Mount       |
| Compliance        |                   |
| Safety Listing    | cULus             |
| Location Rating   | Wet               |
| UL Application    | Ceiling           |
| Energy Star       | No                |
| CEC Status        | Not T24 Compliant |
| CA Prop 65        | Lead              |
| RoHS Compliant    | Yes               |