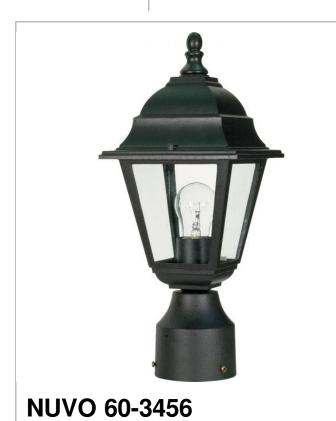

## SATCO NUVO

Project Name

Location

Prepared By

Notes

| General         |                |  |
|-----------------|----------------|--|
| Status          | Active         |  |
| Collection      | Briton         |  |
| Finish          | Textured Black |  |
| Number of Lamps | 1              |  |
| Height (in.)    | 14             |  |
| Width (in.)     | 6              |  |
| Length (in.)    | 6              |  |

| Specifications    |              |  |
|-------------------|--------------|--|
| Base              | Medium       |  |
| Bulb Type         | Incandescent |  |
| Max Wattage       | 60           |  |
| Bulb Included     | No           |  |
| Glass Description | Clear        |  |
| Fixture Type      | Post Lantern |  |