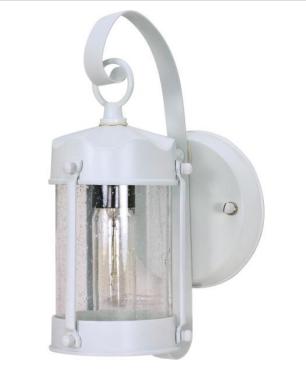

## SATCO' NUVO

Project Name

Location

Prepared By

NUVO 60-3460

Notes

| General                                          |                   |
|--------------------------------------------------|-------------------|
| Status                                           | Active            |
| Finish                                           | White             |
| Number of Lamps                                  | 1                 |
| Height (in.)                                     | 10.625            |
| Width (in.)                                      | 5                 |
| Length (in.)                                     | 7                 |
| Extension (in.)                                  | 7                 |
| Specifications                                   |                   |
| Base                                             | Medium            |
| Bulb Type                                        | Incandescent      |
| Max Wattage                                      | 60                |
| Bulb Included                                    | No                |
| Glass Description                                | Clear Seeded      |
| Up/Down Installation                             | Down Only         |
| Fixture Type                                     | Wall Lantern      |
| Dimensions                                       |                   |
| Backplate Length (in.)                           | 4.88              |
| Backplate Width (in.)                            | 4.88              |
| Backplate Height (in.)                           | 1.00              |
| Compliance                                       |                   |
| Safety Listing                                   | cULus             |
| Location Rating                                  | Wet               |
| UL Application                                   | Wall              |
| Energy Star                                      | No                |
| CEC Status                                       | Not T24 Compliant |
| CA Prop 65                                       | Lead              |
| RoHS Compliant                                   | Yes               |
|                                                  |                   |
| Additional Information                           |                   |
| Additional Information<br>Additional Information | Top to Outlet: 6" |