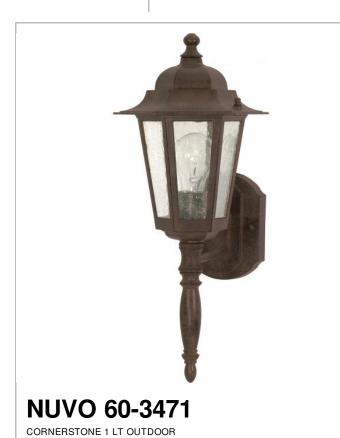

## SATCO NUVO

Project Name

Location

Prepared By

| General         |              |
|-----------------|--------------|
| Status          | Active       |
| Collection      | Central Park |
| Finish          | Old Bronze   |
| Number of Lamps | 1            |
| Height (in.)    | 18           |
| Width (in.)     | 7            |
| Length (in.)    | 9.25         |
| Extension (in.) | 9.25         |

| Base              | Medium       |
|-------------------|--------------|
| Bulb Type         | Incandescent |
| Max Wattage       | 60           |
| Bulb Included     | No           |
| Glass Description | Clear Seeded |
| Fixture Type      | Wall Lantern |