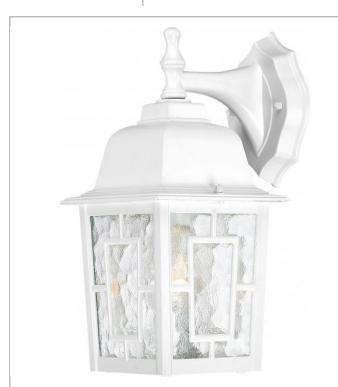

## NUVO 60-3484

BANYAN 1 LGT 12 OUTDOOR WALL

Notes

| Status                 | Active            |
|------------------------|-------------------|
| Collection             | Banyan            |
| Finish                 | White             |
| Number of Lamps        | 1                 |
| Height (in.)           | 12.25             |
| Width (in.)            | 6.125             |
| Length (in.)           | 8                 |
| Extension (in.)        | 8                 |
| Specifications         |                   |
| Base                   | Medium            |
| Bulb Type              | Incandescent      |
| Max Wattage            | 100               |
| Bulb Included          | No                |
| Glass Description      | Clear Water       |
| Fixture Type           | Wall Lantern      |
| Dimensions             |                   |
| Backplate Length (in.) | 5.88              |
| Backplate Width (in.)  | 4.38              |
| Backplate Height (in.) | 0.75              |
| Compliance             |                   |
| Safety Listing         | cULus             |
| Location Rating        | Wet               |
| UL Application         | Wall              |
| Energy Star            | No                |
| CEC Status             | Not T24 Compliant |
| CA Prop 65             | Lead              |
| RoHS Compliant         | Yes               |