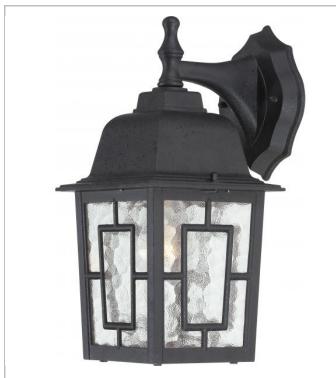

## SATCO NUVO

Project Name

Location

Prepared By

**NUVO 60-3486** 

BANYAN 1 LGT 12 OUTDOOR WALL

Notes

| General         |                |  |
|-----------------|----------------|--|
| Status          | Active         |  |
| Collection      | Banyan         |  |
| Finish          | Textured Black |  |
| Number of Lamps | 1              |  |
| Height (in.)    | 12.25          |  |
| Width (in.)     | 6.125          |  |
| Length (in.)    | 8              |  |
| Extension (in.) | 8              |  |

| Specifications         |              |
|------------------------|--------------|
| Base                   | Medium       |
| Bulb Type              | Incandescent |
| Max Wattage            | 100          |
| Bulb Included          | No           |
| Glass Description      | Clear Water  |
| Fixture Type           | Wall Lantern |
| Dimensions             |              |
| Backplate Length (in.) | 5.88         |