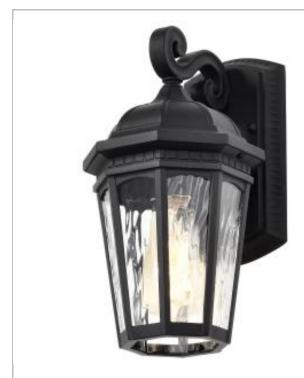

## **NUVO 60-5945**

EAST RIVER 1LT OUTDOOR SM WALL

Notes

| General                   |              |
|---------------------------|--------------|
| Status                    | Active       |
| Collection                | East River   |
| Finish                    | Matte Black  |
| Style                     | Traditional  |
| Number of Lamps           | 1            |
| Height (in.)              | 12.00        |
| Width (in.)               | 6.25         |
| Extension (in.)           | 7.38         |
| Indoor or Outdoor Fixture | Outdoor      |
| Specifications            |              |
| Base                      | Medium       |
| Bulb Type                 | Incandescent |

| Specifications       |                  |
|----------------------|------------------|
| Base                 | Medium           |
| Bulb Type            | Incandescent     |
| Max Wattage          | 100W             |
| Voltage              | 120V             |
| Bulb Included        | No               |
| Glass Description    | Clear Water      |
| Fabric Description   | Glass            |
| Weight (lb.)         | 2.71             |
| Up/Down Installation | Down Only        |
| Fixture Type         | Wall Lantern     |
| Fixture Material     | Aluminum / Glass |