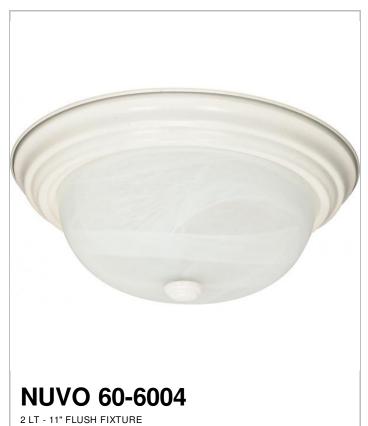

## SATCO NUVO

Project Name

Location

Prepared By

| General         |                |  |
|-----------------|----------------|--|
| Status          | Active         |  |
| Finish          | Textured White |  |
| Number of Lamps | 2              |  |
| Height (in.)    | 4.875          |  |
| Width (in.)     | 11.375         |  |
| Length (in.)    | 11.375         |  |

| Specifications    |              |  |
|-------------------|--------------|--|
| Base              | Medium       |  |
| Bulb Type         | Incandescent |  |
| Max Wattage       | 60           |  |
| Bulb Included     | No           |  |
| Glass Description | Alabaster    |  |
| Fixture Type      | Flush Mount  |  |