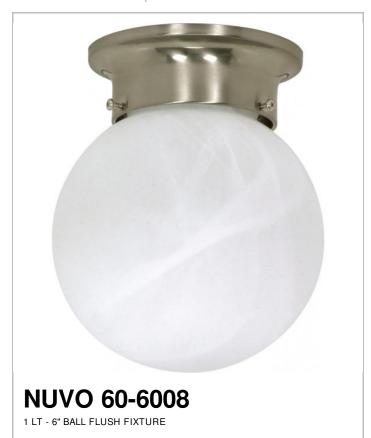

## SATCO NUVO

Project Name

Location

Prepared By

| N | oı | œ | s |
|---|----|---|---|
|   |    | ~ |   |
|   |    |   |   |

| General         |                |  |
|-----------------|----------------|--|
| Status          | Active         |  |
| Finish          | Brushed Nickel |  |
| Number of Lamps | 1              |  |
| Height (in.)    | 7.25           |  |
| Width (in.)     | 6              |  |
| Length (in.)    | 6              |  |

| Specifications    |              |  |
|-------------------|--------------|--|
| Base              | Medium       |  |
| Bulb Type         | Incandescent |  |
| Max Wattage       | 60           |  |
| Bulb Included     | No           |  |
| Glass Description | Alabaster    |  |
| Fixture Type      | Flush Mount  |  |