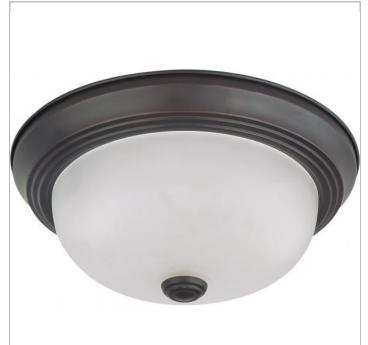

## SATCO NUVO

Project Name

Location

Prepared By

**NUVO 60-6010** 

2 LIGHT 11" FLUSH MOUNT

Notes

| General         |                 |
|-----------------|-----------------|
| Status          | Active          |
| Finish          | Mahogany Bronze |
| Number of Lamps | 2               |
| Height (in.)    | 4.875           |
| Width (in.)     | 11.357          |
| Length (in.)    | 11.375          |

| Specifications    |              |
|-------------------|--------------|
| Base              | Medium       |
| Bulb Type         | Incandescent |
| Max Wattage       | 60           |
| Bulb Included     | No           |
| Glass Description | Frosted      |
| Fixture Type      | Flush Mount  |