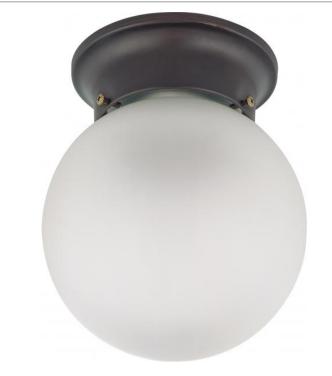

## NUVO 60-6012

1 LIGHT 6" BALL CEILING

Notes

| General           |                   |
|-------------------|-------------------|
| Status            | Active            |
| Finish            | Mahogany Bronze   |
| Number of Lamps   | 1                 |
| Height (in.)      | 7.25              |
| Width (in.)       | 6                 |
| Length (in.)      | 6                 |
| Specifications    |                   |
| Base              | Medium            |
| Bulb Type         | Incandescent      |
| Max Wattage       | 60                |
| Bulb Included     | No                |
| Glass Description | Frosted           |
| Fixture Type      | Flush Mount       |
| Compliance        |                   |
| Safety Listing    | cULus             |
| Location Rating   | Damp              |
| UL Application    | Ceiling           |
| Energy Star       | No                |
| CEC Status        | Not T24 Compliant |