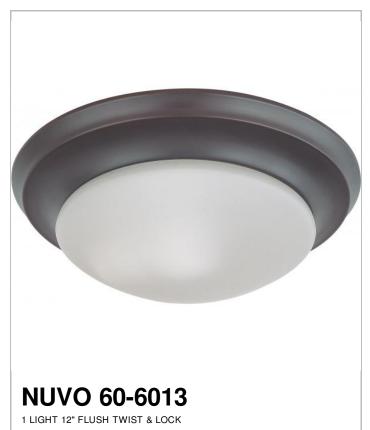

## SATCO NUVO

Project Name

Location

Prepared By

| General         |                 |
|-----------------|-----------------|
| Status          | Active          |
| Finish          | Mahogany Bronze |
| Number of Lamps | 1               |
| Height (in.)    | 4.5             |
| Width (in.)     | 11.5            |
| Length (in.)    | 11.5            |

| Specifications    |              |  |
|-------------------|--------------|--|
| Base              | Medium       |  |
| Bulb Type         | Incandescent |  |
| Max Wattage       | 60           |  |
| Bulb Included     | No           |  |
| Glass Description | Frosted      |  |
| Fixture Type      | Flush Mount  |  |