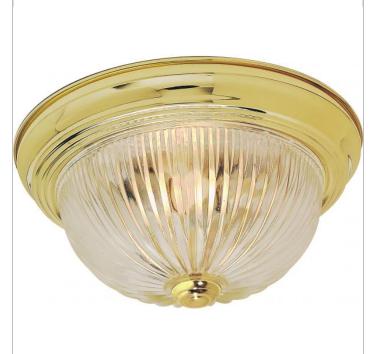

## NUVO 60-6015

2 LIGHT 11" FLUSH MOUNT

Notes

| General           |                |
|-------------------|----------------|
| Status            | Active         |
| Finish            | Polished Brass |
| Number of Lamps   | 2              |
| Height (in.)      | 5              |
| Width (in.)       | 11.25          |
| Length (in.)      | 11.25          |
| Specifications    |                |
| Base              | Medium         |
| Bulb Type         | Incandescent   |
| Max Wattage       | 60             |
| Bulb Included     | No             |
| Glass Description | Clear Ribbed   |
| Fixture Type      | Flush Mount    |
| Compliance        |                |
| Safety Listing    | cULus          |
|                   | P              |