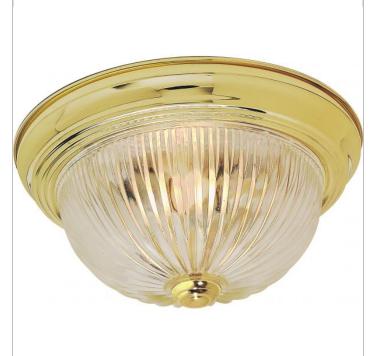

## NUVO 60-6016

2 LIGHT 13" FLUSH MOUNT

Notes

| General           |                |
|-------------------|----------------|
| Status            | Active         |
| Finish            | Polished Brass |
| Number of Lamps   | 2              |
| Height (in.)      | 5.5            |
| Width (in.)       | 13.25          |
| Length (in.)      | 13.25          |
| Specifications    |                |
| Base              | Medium         |
| Bulb Type         | Incandescent   |
| Max Wattage       | 60             |
| Bulb Included     | No             |
| Glass Description | Clear Ribbed   |
| Fixture Type      | Flush Mount    |
| Compliance        |                |
| Safety Listing    | cULus          |
| Location Rating   | Damp           |
| UL Application    | Ceiling        |
| Energy Star       | No             |