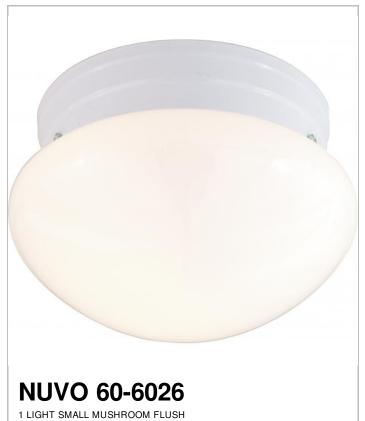

## SATCO NUVO

Project Name

Location

Prepared By

| General         |        |
|-----------------|--------|
| Status          | Active |
| Finish          | White  |
| Number of Lamps | 1      |
| Height (in.)    | 5      |
| Width (in.)     | 7.5    |
| Length (in.)    | 7.5    |

| Specifications    |              |   |
|-------------------|--------------|---|
| Base              | Medium       | _ |
| Bulb Type         | Incandescent |   |
| Max Wattage       | 60           |   |
| Bulb Included     | No           |   |
| Glass Description | White        |   |
| Fixture Type      | Flush Mount  |   |