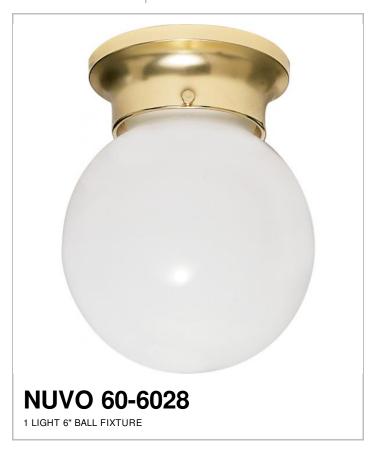

## SATCO NUVO

Project Name

Location

Prepared By

| General         |                |
|-----------------|----------------|
| Status          | Active         |
| Finish          | Polished Brass |
| Number of Lamps | 1              |
| Height (in.)    | 7.25           |
| Width (in.)     | 6              |
| Length (in.)    | 6              |

| Specifications    |              |
|-------------------|--------------|
| Base              | Medium       |
| Bulb Type         | Incandescent |
| Max Wattage       | 60           |
| Bulb Included     | No           |
| Glass Description | White        |
| Fixture Type      | Flush Mount  |