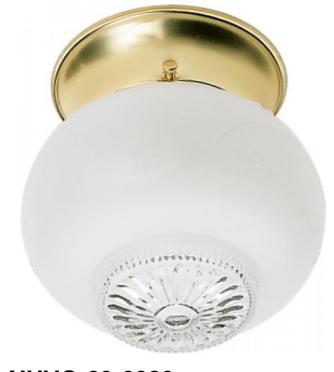

## NUVO 60-6029

1 LIGHT 6" BALL FIXTURE

Notes

| General           |                        |
|-------------------|------------------------|
| Status            | Active                 |
| Finish            | Polished Brass         |
| Number of Lamps   | 1                      |
| Height (in.)      | 5.5                    |
| Width (in.)       | 5                      |
| Length (in.)      | 5                      |
| Specifications    |                        |
| Base              | Medium                 |
| Bulb Type         | Incandescent           |
| Max Wattage       | 60                     |
| Bulb Included     | No                     |
| Glass Description | Frosted - Clear Bottom |
| Fixture Type      | Flush Mount            |
| Compliance        |                        |
| Safety Listing    | cULus                  |
| Location Rating   | Damp                   |