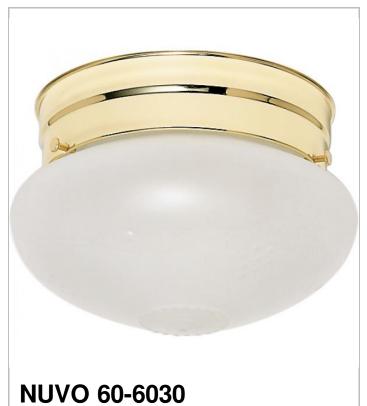

## SATCO NUVO

Project Name

Location

Prepared By

| General         |                |
|-----------------|----------------|
| Status          | Active         |
| Finish          | Polished Brass |
| Number of Lamps | 1              |
| Height (in.)    | 5              |
| Width (in.)     | 6              |
| Length (in.)    | 6              |

| Specifications    |               |  |
|-------------------|---------------|--|
| Base              | Medium        |  |
| Bulb Type         | Incandescent  |  |
| Max Wattage       | 60            |  |
| Bulb Included     | No            |  |
| Glass Description | Frosted Grape |  |
| Fixture Type      | Flush Mount   |  |