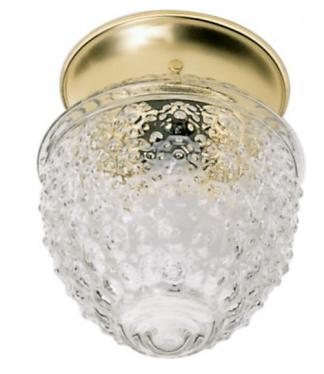

## NUVO 60-6031

1 LIGHT 6" CEILING FIXTURE

Notes

| General         |                                  |
|-----------------|----------------------------------|
| Status          | Active                           |
| Finish          | Polished Brass / Clear Pineapple |
| Number of Lamps | 1                                |
| Height (in.)    | 5.5                              |
| Width (in.)     | 5                                |
| Length (in.)    | 5                                |

## Specifications

| Base              | Medium          |
|-------------------|-----------------|
| Bulb Type         | Incandescent    |
| Max Wattage       | 60              |
| Bulb Included     | No              |
| Glass Description | Clear Pineapple |
| Fixture Type      | Flush Mount     |
| Fixture Material  | Glass           |