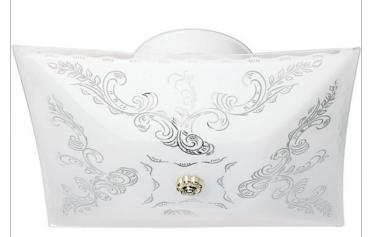

## NUVO 60-6032

2 LIGHT SQUARE CEILING FLUSH

Notes

| General         |                   |
|-----------------|-------------------|
| Status          | Active            |
| Finish          | White             |
| Number of Lamps | 2                 |
| Height (in.)    | 4.75              |
| Width (in.)     | 11.75             |
| Length (in.)    | 11.75             |
| Specifications  |                   |
| Base            | Medium            |
| Bulb Type       | Incandescent      |
| Max Wattage     | 60                |
| Bulb Included   | No                |
| Fixture Shape   | Square            |
| Fixture Type    | Flush Mount       |
| Compliance      |                   |
| Safety Listing  | cULus             |
| Location Rating | Damp              |
| UL Application  | Ceiling           |
| Energy Star     | No                |
| CEC Status      | Not T24 Compliant |
| CA Prop 65      | Lead              |
| RoHS Compliant  | Yes               |